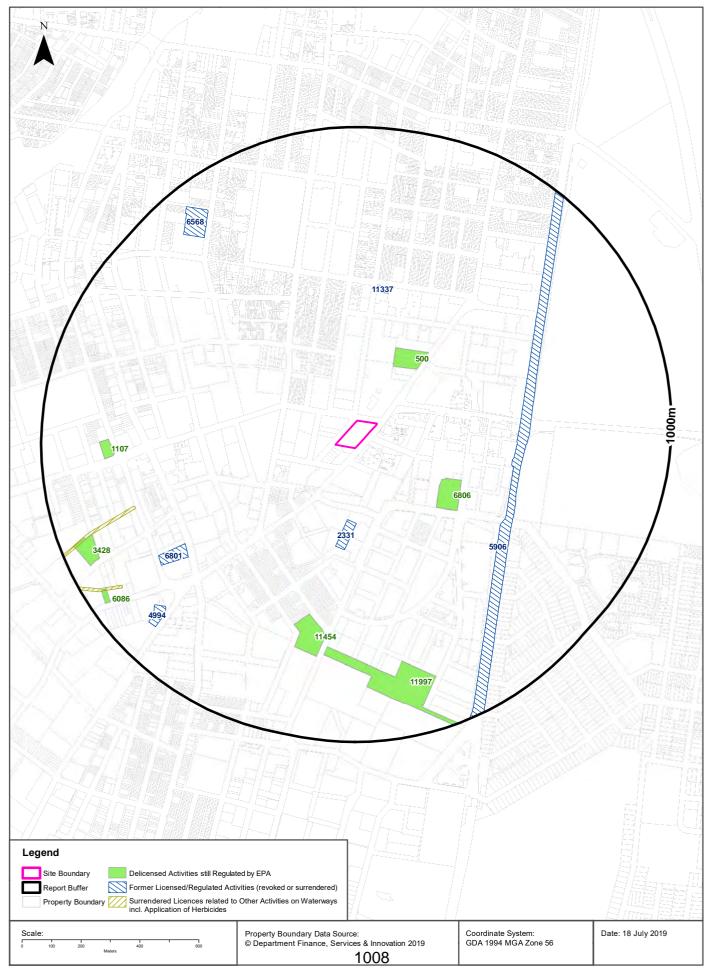

# **Dataset Listing**

Datasets contained within this report, detailing their source and data currency:

| Dataset Name                                                                | Custodian                                           | Supply<br>Date | Currency<br>Date | Update<br>Frequency | Dataset<br>Buffer<br>(m) | No.<br>Features<br>Onsite | No.<br>Features<br>within<br>100m | No.<br>Features<br>within<br>Buffer |
|-----------------------------------------------------------------------------|-----------------------------------------------------|----------------|------------------|---------------------|--------------------------|---------------------------|-----------------------------------|-------------------------------------|
| Cadastre Boundaries                                                         | NSW Department of Finance,<br>Services & Innovation | 19/07/2019     | 19/07/2019       | Daily               | -                        | -                         | -                                 | -                                   |
| Topographic Data                                                            | NSW Department of Finance,<br>Services & Innovation | 11/04/2019     | 10/04/2019       | As<br>required      | -                        | -                         | -                                 | -                                   |
| List of NSW contaminated sites notified to EPA                              | Environment Protection Authority                    | 17/07/2019     | 09/07/2019       | Monthly             | 1000                     | 0                         | 1                                 | 14                                  |
| Contaminated Land Records of Notice                                         | Environment Protection Authority                    | 10/07/2019     | 10/07/2019       | Monthly             | 1000                     | 0                         | 0                                 | 1                                   |
| Former Gasworks                                                             | Environment Protection Authority                    | 01/07/2019     | 11/10/2017       | Monthly             | 1000                     | 0                         | 0                                 | 0                                   |
| National Waste Management Facilities<br>Database                            | Geoscience Australia                                | 07/05/2019     | 07/03/2017       | Quarterly           | 1000                     | 0                         | 0                                 | 1                                   |
| EPA PFAS Investigation Program                                              | Environment Protection Authority                    | 01/07/2019     | 01/07/2019       | Monthly             | 2000                     | 0                         | 0                                 | 1                                   |
| Defence PFAS Investigation &<br>Management Program                          | Department of Defence                               | 01/07/2019     | 01/07/2019       | Monthly             | 2000                     | 0                         | 0                                 | 0                                   |
| Airservices Australia National PFAS<br>Management Program                   | Airservices Australia                               | 01/07/2019     | 01/07/2019       | Monthly             | 2000                     | 0                         | 0                                 | 0                                   |
| Defence 3 Year Regional<br>Contamination Investigation Program              | Department of Defence                               | 01/07/2019     | 01/07/2019       | Monthly             | 2000                     | 0                         | 0                                 | 1                                   |
| EPA Other Sites with Contamination<br>Issues                                | Environment Protection Authority                    | 13/12/2018     | 13/12/2018       | Annually            | 1000                     | 0                         | 0                                 | 0                                   |
| Licensed Activities under the POEO<br>Act 1997                              | Environment Protection Authority                    | 27/06/2019     | 27/06/2019       | Monthly             | 1000                     | 0                         | 0                                 | 2                                   |
| Delicensed POEO Activities still<br>regulated by the EPA                    | Environment Protection Authority                    | 27/06/2019     | 27/06/2019       | Monthly             | 1000                     | 0                         | 0                                 | 7                                   |
| Former POEO Licensed Activities now revoked or surrendered                  | Environment Protection Authority                    | 27/06/2019     | 27/06/2019       | Monthly             | 1000                     | 0                         | 0                                 | 9                                   |
| UPSS Environmentally Sensitive Zones                                        | Environment Protection Authority                    | 14/04/2015     | 12/01/2010       | As<br>required      | 1000                     | 1                         | 1                                 | 1                                   |
| UBD Business to Business Directory<br>1991 (Premise & Intersection Matches) | Hardie Grant                                        |                |                  | Not<br>required     | 150                      | 2                         | 24                                | 30                                  |
| UBD Business to Business Directory<br>1991 (Road & Area Matches)            | Hardie Grant                                        |                |                  | Not<br>required     | 150                      | -                         | 3                                 | 3                                   |
| UBD Business to Business Directory<br>1986 (Premise & Intersection Matches) | Hardie Grant                                        |                |                  | Not<br>required     | 150                      | 4                         | 48                                | 57                                  |
| UBD Business to Business Directory 1986 (Road & Area Matches)               | Hardie Grant                                        |                |                  | Not<br>required     | 150                      | -                         | 9                                 | 9                                   |
| UBD Business Directory 1982 (Premise & Intersection Matches)                | Hardie Grant                                        |                |                  | Not<br>required     | 150                      | 0                         | 21                                | 37                                  |
| UBD Business Directory 1982 (Road & Area Matches)                           | Hardie Grant                                        |                |                  | Not<br>required     | 150                      | -                         | 20                                | 20                                  |
| UBD Business Directory 1978 (Premise & Intersection Matches)                | Hardie Grant                                        |                |                  | Not<br>required     | 150                      | 4                         | 90                                | 104                                 |
| UBD Business Directory 1978 (Road & Area Matches)                           | Hardie Grant                                        |                |                  | Not<br>required     | 150                      | -                         | 34                                | 34                                  |
| UBD Business Directory 1975 (Premise & Intersection Matches)                | Hardie Grant                                        |                |                  | Not<br>required     | 150                      | 3                         | 52                                | 67                                  |
| UBD Business Directory 1975 (Road & Area Matches)                           | Hardie Grant                                        |                |                  | Not<br>required     | 150                      | -                         | 39                                | 39                                  |
| UBD Business Directory 1970 (Premise & Intersection Matches)                | Hardie Grant                                        |                |                  | Not<br>required     | 150                      | 15                        | 101                               | 132                                 |
| UBD Business Directory 1970 (Road & Area Matches)                           | Hardie Grant                                        |                |                  | Not<br>required     | 150                      | -                         | 86                                | 86                                  |
| UBD Business Directory 1965 (Premise & Intersection Matches)                | Hardie Grant                                        |                |                  | Not<br>required     | 150                      | 15                        | 77                                | 86                                  |
| UBD Business Directory 1965 (Road & Area Matches)                           | Hardie Grant                                        |                |                  | Not                 | 150                      | -                         | 4                                 | 4                                   |
| UBD Business Directory 1961 (Premise & Intersection Matches)                | Hardie Grant                                        |                |                  | Not<br>required     | 150                      | 18                        | 71                                | 91                                  |