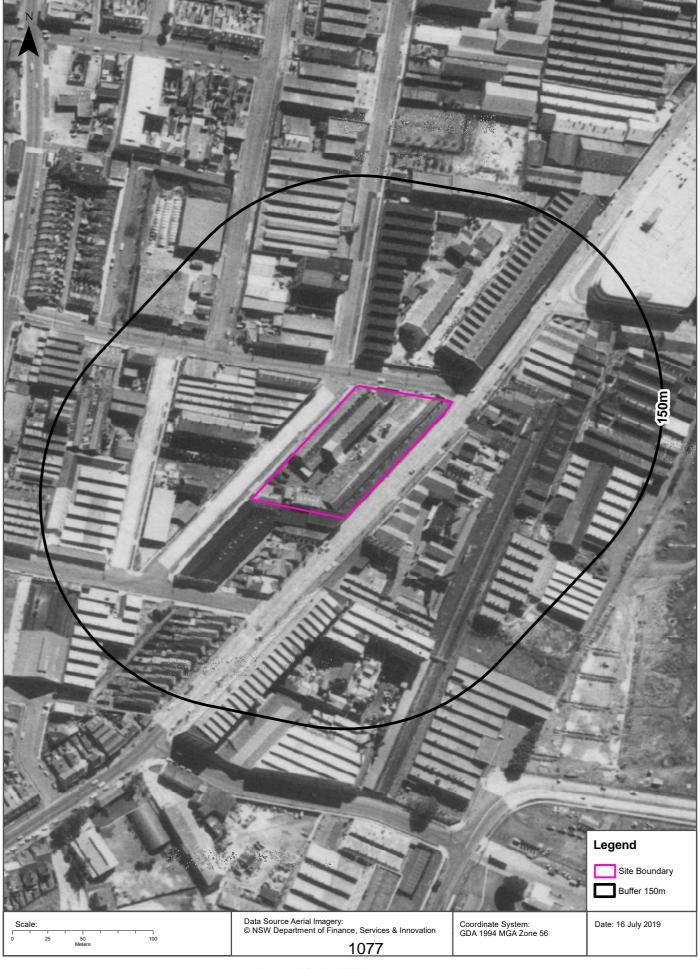

#### 6.3 Historical Aerial Photography

Historical aerial photographs from ten periods of photography provided by Lotsearch Pty Ltd were reviewed (refer to Appendix D). The historical aerial photographs were examined for signs of potential areas of environmental concern such as previous structures which may have subsequently been removed, existing structures, stripped soil or areas of filling or disturbance or other signs of a potentially contaminating nature. The historical maps were examined for land uses that could be potential sources of contamination. The findings of the review are summarised below in Table 4.

| Aerial<br>Photograph/<br>Map (Year) | Site Area Description                                                                                                                 | Surrounding Areas                                                                                                                                                    |
|-------------------------------------|---------------------------------------------------------------------------------------------------------------------------------------|----------------------------------------------------------------------------------------------------------------------------------------------------------------------|
| 1930                                | Although difficult to see in the<br>photograph, the site looks either<br>largely vacant to use for<br>industrial/commercial purposes. | Surrounding areas seem to be used to<br>commercial/industrial purposes, with the<br>area to the north looking largely vacant<br>apart from one large building.       |
| 1943                                | The site contains multiple long and narrow buildings, likely used for warehousing or industrial use.                                  | The surrounding areas are largely<br>unchanged, with development of two more<br>large buildings on the property to the north.                                        |
| 1955                                | The site is unchanged since 1943.                                                                                                     | The surrounding areas seem unchanged since 1943.                                                                                                                     |
| 1961                                | The site is unchanged since 1955                                                                                                      | The surrounding areas seem unchanged since 1955.                                                                                                                     |
| 1965                                | The site is unchanged since 1961                                                                                                      | The surrounding areas seem unchanged since 1961.                                                                                                                     |
| 1970                                | The site is unchanged since 1965                                                                                                      | The surrounding areas seem unchanged since 1965, with the addition of a petrol station directly to the south.                                                        |
| 1982                                | The site is unchanged since 1970                                                                                                      | The surrounding areas seem unchanged<br>since 1970, with the demolition of previous<br>building to the east, and addition of large<br>warehouses, and parking areas. |

 Table 4: Historical Aerial Photograph/Map Observations

| Aerial<br>Photograph/<br>Map (Year) | Site Area Description                                                                                                                                               | Surrounding Areas                                                                                                                                       |
|-------------------------------------|---------------------------------------------------------------------------------------------------------------------------------------------------------------------|---------------------------------------------------------------------------------------------------------------------------------------------------------|
| 1991                                | The site has had previous buildings<br>demolished and one large building built<br>in their place, including the addition of<br>the carpark on the west of the site. | The surrounding areas seem unchanged since 1982                                                                                                         |
| 2001                                | The site is unchanged since 1991.                                                                                                                                   | The surrounding areas seem unchanged<br>since 1982, with the exception of the<br>demolition of multiple buildings on the<br>property north of the site. |
| 2009                                | The site is unchanged since 1991.                                                                                                                                   | The surrounding areas seem unchanged since 2001, with addition to an area far east of the site.                                                         |