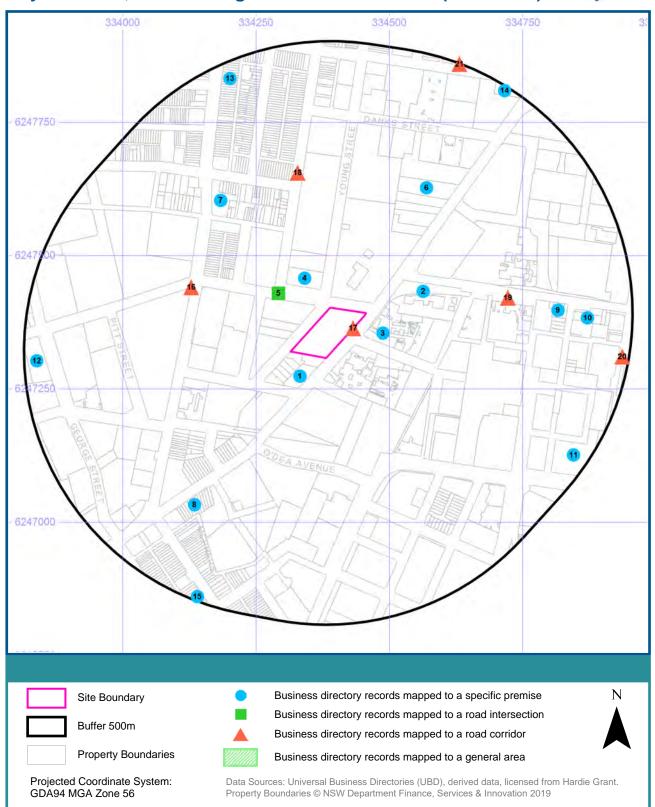

# **Dataset Listing**

Datasets contained within this report, detailing their source and data currency:

| Dataset Name                                                                | Custodian                                           | Supply<br>Date | Currency<br>Date | Update<br>Frequency | Dataset<br>Buffer<br>(m) | No.<br>Features<br>Onsite | No.<br>Features<br>within<br>100m | No.<br>Features<br>within<br>Buffer |
|-----------------------------------------------------------------------------|-----------------------------------------------------|----------------|------------------|---------------------|--------------------------|---------------------------|-----------------------------------|-------------------------------------|
| Cadastre Boundaries                                                         | NSW Department of Finance,<br>Services & Innovation | 19/07/2019     | 19/07/2019       | Daily               | -                        | -                         | -                                 | -                                   |
| Topographic Data                                                            | NSW Department of Finance,<br>Services & Innovation | 11/04/2019     | 10/04/2019       | As<br>required      | -                        | -                         | -                                 | -                                   |
| List of NSW contaminated sites notified to EPA                              | Environment Protection Authority                    | 17/07/2019     | 09/07/2019       | Monthly             | 1000                     | 0                         | 1                                 | 14                                  |
| Contaminated Land Records of Notice                                         | Environment Protection Authority                    | 10/07/2019     | 10/07/2019       | Monthly             | 1000                     | 0                         | 0                                 | 1                                   |
| Former Gasworks                                                             | Environment Protection Authority                    | 01/07/2019     | 11/10/2017       | Monthly             | 1000                     | 0                         | 0                                 | 0                                   |
| National Waste Management Facilities<br>Database                            | Geoscience Australia                                | 07/05/2019     | 07/03/2017       | Quarterly           | 1000                     | 0                         | 0                                 | 1                                   |
| EPA PFAS Investigation Program                                              | Environment Protection Authority                    | 01/07/2019     | 01/07/2019       | Monthly             | 2000                     | 0                         | 0                                 | 1                                   |
| Defence PFAS Investigation &<br>Management Program                          | Department of Defence                               | 01/07/2019     | 01/07/2019       | Monthly             | 2000                     | 0                         | 0                                 | 0                                   |
| Airservices Australia National PFAS<br>Management Program                   | Airservices Australia                               | 01/07/2019     | 01/07/2019       | Monthly             | 2000                     | 0                         | 0                                 | 0                                   |
| Defence 3 Year Regional<br>Contamination Investigation Program              | Department of Defence                               | 01/07/2019     | 01/07/2019       | Monthly             | 2000                     | 0                         | 0                                 | 1                                   |
| EPA Other Sites with Contamination<br>Issues                                | Environment Protection Authority                    | 13/12/2018     | 13/12/2018       | Annually            | 1000                     | 0                         | 0                                 | 0                                   |
| Licensed Activities under the POEO<br>Act 1997                              | Environment Protection Authority                    | 27/06/2019     | 27/06/2019       | Monthly             | 1000                     | 0                         | 0                                 | 2                                   |
| Delicensed POEO Activities still<br>regulated by the EPA                    | Environment Protection Authority                    | 27/06/2019     | 27/06/2019       | Monthly             | 1000                     | 0                         | 0                                 | 7                                   |
| Former POEO Licensed Activities now revoked or surrendered                  | Environment Protection Authority                    | 27/06/2019     | 27/06/2019       | Monthly             | 1000                     | 0                         | 0                                 | 9                                   |
| UPSS Environmentally Sensitive Zones                                        | Environment Protection Authority                    | 14/04/2015     | 12/01/2010       | As<br>required      | 1000                     | 1                         | 1                                 | 1                                   |
| UBD Business to Business Directory<br>1991 (Premise & Intersection Matches) | Hardie Grant                                        |                |                  | Not<br>required     | 150                      | 2                         | 24                                | 30                                  |
| UBD Business to Business Directory<br>1991 (Road & Area Matches)            | Hardie Grant                                        |                |                  | Not<br>required     | 150                      | -                         | 3                                 | 3                                   |
| UBD Business to Business Directory<br>1986 (Premise & Intersection Matches) | Hardie Grant                                        |                |                  | Not<br>required     | 150                      | 4                         | 48                                | 57                                  |
| UBD Business to Business Directory 1986 (Road & Area Matches)               | Hardie Grant                                        |                |                  | Not<br>required     | 150                      | -                         | 9                                 | 9                                   |
| UBD Business Directory 1982 (Premise & Intersection Matches)                | Hardie Grant                                        |                |                  | Not<br>required     | 150                      | 0                         | 21                                | 37                                  |
| UBD Business Directory 1982 (Road & Area Matches)                           | Hardie Grant                                        |                |                  | Not<br>required     | 150                      | -                         | 20                                | 20                                  |
| UBD Business Directory 1978 (Premise & Intersection Matches)                | Hardie Grant                                        |                |                  | Not<br>required     | 150                      | 4                         | 90                                | 104                                 |
| UBD Business Directory 1978 (Road & Area Matches)                           | Hardie Grant                                        |                |                  | Not<br>required     | 150                      | -                         | 34                                | 34                                  |
| UBD Business Directory 1975 (Premise & Intersection Matches)                | Hardie Grant                                        |                |                  | Not<br>required     | 150                      | 3                         | 52                                | 67                                  |
| UBD Business Directory 1975 (Road & Area Matches)                           | Hardie Grant                                        |                |                  | Not<br>required     | 150                      | -                         | 39                                | 39                                  |
| UBD Business Directory 1970 (Premise & Intersection Matches)                | Hardie Grant                                        |                |                  | Not<br>required     | 150                      | 15                        | 101                               | 132                                 |
| UBD Business Directory 1970 (Road & Area Matches)                           | Hardie Grant                                        |                |                  | Not<br>required     | 150                      | -                         | 86                                | 86                                  |
| UBD Business Directory 1965 (Premise & Intersection Matches)                | Hardie Grant                                        |                |                  | Not<br>required     | 150                      | 15                        | 77                                | 86                                  |
| UBD Business Directory 1965 (Road & Area Matches)                           | Hardie Grant                                        |                |                  | Not                 | 150                      | -                         | 4                                 | 4                                   |
| UBD Business Directory 1961 (Premise & Intersection Matches)                | Hardie Grant                                        |                |                  | Not<br>required     | 150                      | 18                        | 71                                | 91                                  |