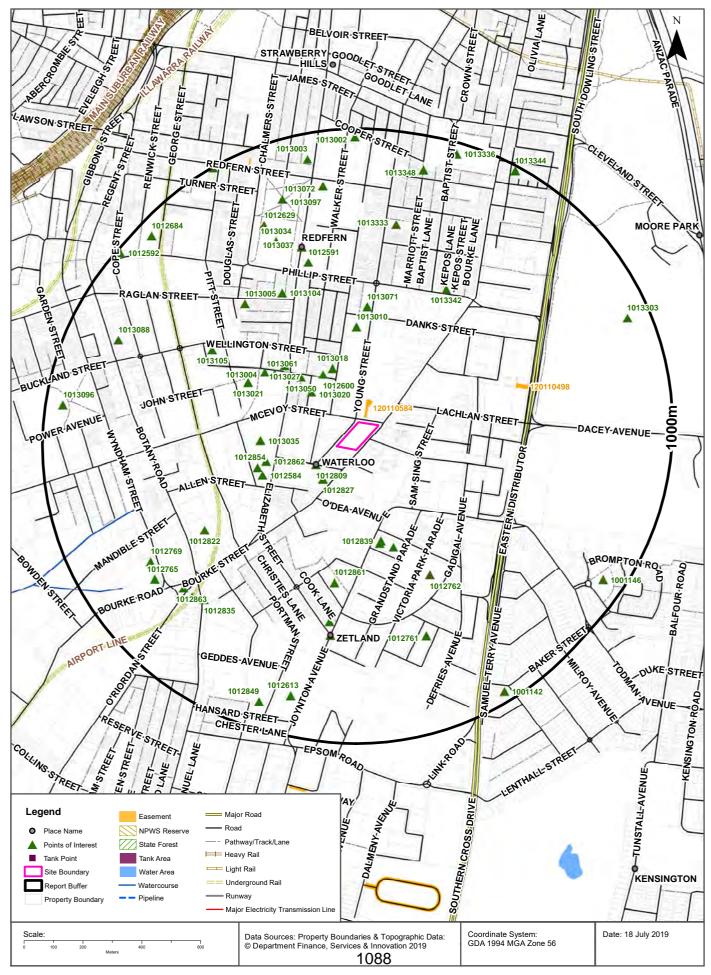

The site is situated within a built-up area developed for a variety of uses. A summary of the current land uses adjacent to the site is given in Table 2. Approximately 400 meters to the north-east is a dry cleaner, and 200 meters to the north-east are multiple car yards. Further to the south is a United Petroleum petrol station.

| Direction Relative<br>to the Site | Land Use Description                                                                                                                                                                                                                                                                                                                                                                                                                        |
|-----------------------------------|---------------------------------------------------------------------------------------------------------------------------------------------------------------------------------------------------------------------------------------------------------------------------------------------------------------------------------------------------------------------------------------------------------------------------------------------|
| North                             | McEvoy Street followed by a largely paved vacant block with an old derelict<br>building. This block has been fenced off with signage indicating that the site<br>has been approved for a multi-storey (high rise) building / complex. Given the<br>size of the proposed development it is anticipated that this development will<br>include a multi-level basement car park.<br>McEvoy Street is a Roads and Maritime Services (RMS) asset. |
|                                   |                                                                                                                                                                                                                                                                                                                                                                                                                                             |
| East                              | Bourke Street followed by six to ten-storey mixed-use buildings over a probable multi-level basement car park. During DP's presence on site, access to the basement car park below these buildings was not possible. The extent and depth of these nearby basement car parks should be confirmed prior to final design.                                                                                                                     |
| South                             | Single and two-storey commercial building with on-ground parking adjoining the southern site boundary. Further to the south is a United Petroleum petrol station.                                                                                                                                                                                                                                                                           |
| West                              | Young Street and further to the west single and two-storey commercial buildings with on-ground parking and a multi-storey residential building over a probable multi-level basement. During DP's presence on site, access to the basement car park below these buildings was not possible. The extent and depth of these nearby basement car parks should be confirmed prior to final design.                                               |

#### 6.1 NSW EPA Public Registers

The search of the NSW EPA website on 19 July 2019 indicated that:

• Lawrence Dry Cleaners (887-893 Bourke Street) is currently held under the management class: Contamination currently regulated under CLM Act.

Lawrence Dry Cleaners has been under regulation since 2004 and has affected 887-893 Bourke Street, 895-899 Bourke Street, 901 Bourke Street, Parts of 207-229 Young Street, Parts on 903-921 Bourke Street, Waterloo. The EPA states that the groundwater beneath the land is contaminated with significant concentrations substantially exceeding relevant levels in the ANZECC Guidelines for Fresh and Marine Water Quality. VC concentrations substantially exceed the Drinking Water Guideline value. Contaminated groundwater has migrated from the southwestern (down-gradient) boundary of the site at 887-893 Bourke Street, Waterloo, and impacted on the adjoining sites. The contaminated groundwater plume may continue to spread.

• Previously 13 other contamination records within 1 km of site, including petrol stations and processing plants, which are either under assessment or regulation under the CLM Act not required.

#### 6.5 EPA PFAS investigation programme

The site is not part of the current EPA PFAS investigation program. The nearest property being part of the program is Alexandria Fire and Rescue NSW, located on Wyndham Street, Alexandria, approximately 800 m from the site.