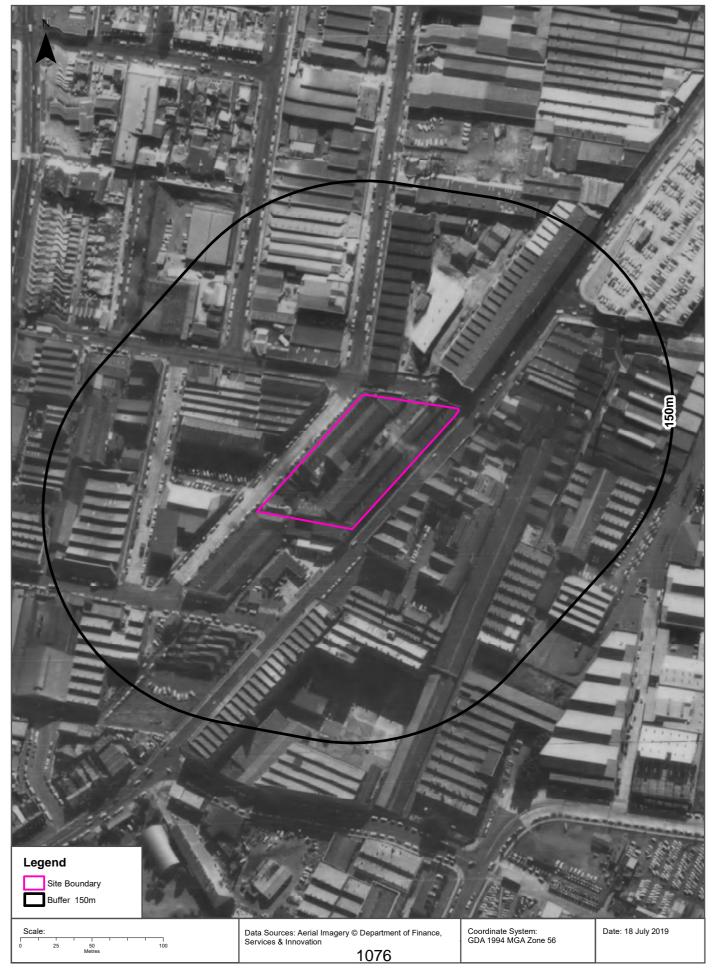

#### 6.3 Historical Aerial Photography

Historical aerial photographs from ten periods of photography provided by Lotsearch Pty Ltd were reviewed (refer to Appendix D). The historical aerial photographs were examined for signs of potential areas of environmental concern such as previous structures which may have subsequently been removed, existing structures, stripped soil or areas of filling or disturbance or other signs of a potentially contaminating nature. The historical maps were examined for land uses that could be potential sources of contamination. The findings of the review are summarised below in Table 4.

| Aerial<br>Photograph/<br>Map (Year) | Site Area Description                                                                                                                 | Surrounding Areas                                                                                                                                                    |
|-------------------------------------|---------------------------------------------------------------------------------------------------------------------------------------|----------------------------------------------------------------------------------------------------------------------------------------------------------------------|
| 1930                                | Although difficult to see in the<br>photograph, the site looks either<br>largely vacant to use for<br>industrial/commercial purposes. | Surrounding areas seem to be used to<br>commercial/industrial purposes, with the<br>area to the north looking largely vacant<br>apart from one large building.       |
| 1943                                | The site contains multiple long and narrow buildings, likely used for warehousing or industrial use.                                  | The surrounding areas are largely<br>unchanged, with development of two more<br>large buildings on the property to the north.                                        |
| 1955                                | The site is unchanged since 1943.                                                                                                     | The surrounding areas seem unchanged since 1943.                                                                                                                     |
| 1961                                | The site is unchanged since 1955                                                                                                      | The surrounding areas seem unchanged since 1955.                                                                                                                     |
| 1965                                | The site is unchanged since 1961                                                                                                      | The surrounding areas seem unchanged since 1961.                                                                                                                     |
| 1970                                | The site is unchanged since 1965                                                                                                      | The surrounding areas seem unchanged since 1965, with the addition of a petrol station directly to the south.                                                        |
| 1982                                | The site is unchanged since 1970                                                                                                      | The surrounding areas seem unchanged<br>since 1970, with the demolition of previous<br>building to the east, and addition of large<br>warehouses, and parking areas. |

 Table 4: Historical Aerial Photograph/Map Observations

| Aerial<br>Photograph/<br>Map (Year) | Site Area Description                                                                                                                                               | Surrounding Areas                                                                                                                                       |
|-------------------------------------|---------------------------------------------------------------------------------------------------------------------------------------------------------------------|---------------------------------------------------------------------------------------------------------------------------------------------------------|
| 1991                                | The site has had previous buildings<br>demolished and one large building built<br>in their place, including the addition of<br>the carpark on the west of the site. | The surrounding areas seem unchanged since 1982                                                                                                         |
| 2001                                | The site is unchanged since 1991.                                                                                                                                   | The surrounding areas seem unchanged<br>since 1982, with the exception of the<br>demolition of multiple buildings on the<br>property north of the site. |
| 2009                                | The site is unchanged since 1991.                                                                                                                                   | The surrounding areas seem unchanged since 2001, with addition to an area far east of the site.                                                         |