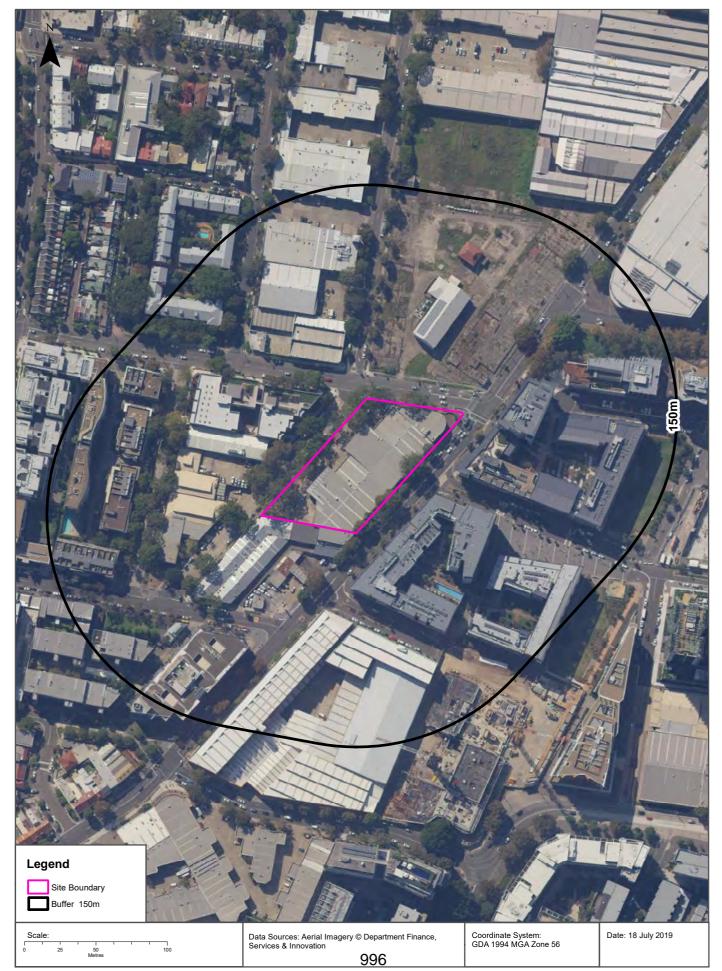

#### 3.2 Site Layout and Description

The site comprises a parallelogram shaped area of about 5,200 m<sup>2</sup>, the general layout of which is shown on Drawing 1, Appendix C. At the time of DP's presence on site, single and two-storey commercial buildings with on-ground parking occupied the site. Currently the site is occupied by a crystal wholesaler, a textile wholesaler, a tyre shop, and various other retail / wholesale stores. Existing surface levels were observed be relatively flat across the site.

Drawing 1 (Appendix C) and Photographs 1 and 2 (Plate 1, Appendix B) show the layout of the site and some of the main visible features.