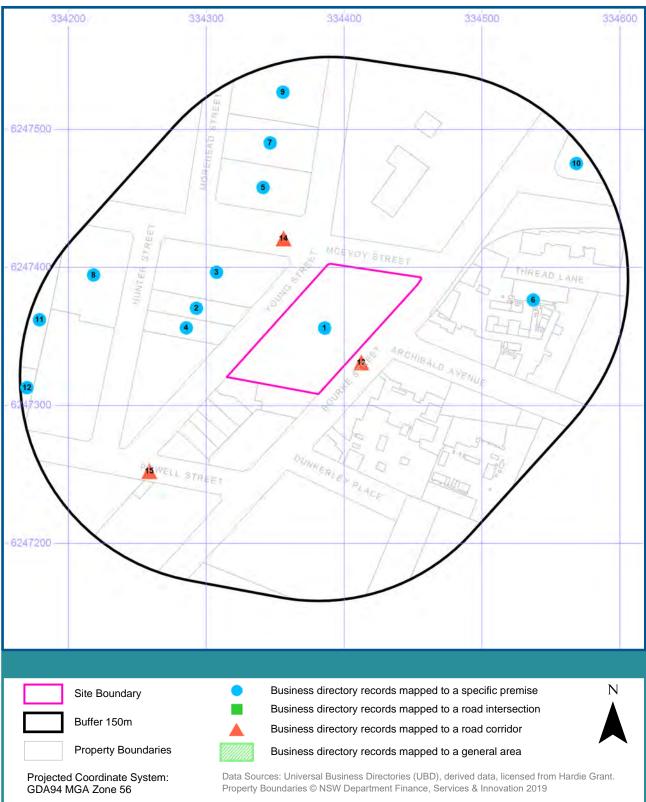

# **Dataset Listing**

Datasets contained within this report, detailing their source and data currency:

| Dataset Name                                                                | Custodian                                           | Supply<br>Date | Currency<br>Date | Update<br>Frequency | Dataset<br>Buffer<br>(m) | No.<br>Features<br>Onsite | No.<br>Features<br>within<br>100m | No.<br>Features<br>within<br>Buffer |
|-----------------------------------------------------------------------------|-----------------------------------------------------|----------------|------------------|---------------------|--------------------------|---------------------------|-----------------------------------|-------------------------------------|
| Cadastre Boundaries                                                         | NSW Department of Finance,<br>Services & Innovation | 19/07/2019     | 19/07/2019       | Daily               | -                        | -                         | -                                 | -                                   |
| Topographic Data                                                            | NSW Department of Finance,<br>Services & Innovation | 11/04/2019     | 10/04/2019       | As<br>required      | -                        | -                         | -                                 | -                                   |
| List of NSW contaminated sites notified to EPA                              | Environment Protection Authority                    | 17/07/2019     | 09/07/2019       | Monthly             | 1000                     | 0                         | 1                                 | 14                                  |
| Contaminated Land Records of Notice                                         | Environment Protection Authority                    | 10/07/2019     | 10/07/2019       | Monthly             | 1000                     | 0                         | 0                                 | 1                                   |
| Former Gasworks                                                             | Environment Protection Authority                    | 01/07/2019     | 11/10/2017       | Monthly             | 1000                     | 0                         | 0                                 | 0                                   |
| National Waste Management Facilities<br>Database                            | Geoscience Australia                                | 07/05/2019     | 07/03/2017       | Quarterly           | 1000                     | 0                         | 0                                 | 1                                   |
| EPA PFAS Investigation Program                                              | Environment Protection Authority                    | 01/07/2019     | 01/07/2019       | Monthly             | 2000                     | 0                         | 0                                 | 1                                   |
| Defence PFAS Investigation &<br>Management Program                          | Department of Defence                               | 01/07/2019     | 01/07/2019       | Monthly             | 2000                     | 0                         | 0                                 | 0                                   |
| Airservices Australia National PFAS<br>Management Program                   | Airservices Australia                               | 01/07/2019     | 01/07/2019       | Monthly             | 2000                     | 0                         | 0                                 | 0                                   |
| Defence 3 Year Regional<br>Contamination Investigation Program              | Department of Defence                               | 01/07/2019     | 01/07/2019       | Monthly             | 2000                     | 0                         | 0                                 | 1                                   |
| EPA Other Sites with Contamination<br>Issues                                | Environment Protection Authority                    | 13/12/2018     | 13/12/2018       | Annually            | 1000                     | 0                         | 0                                 | 0                                   |
| Licensed Activities under the POEO<br>Act 1997                              | Environment Protection Authority                    | 27/06/2019     | 27/06/2019       | Monthly             | 1000                     | 0                         | 0                                 | 2                                   |
| Delicensed POEO Activities still<br>regulated by the EPA                    | Environment Protection Authority                    | 27/06/2019     | 27/06/2019       | Monthly             | 1000                     | 0                         | 0                                 | 7                                   |
| Former POEO Licensed Activities now revoked or surrendered                  | Environment Protection Authority                    | 27/06/2019     | 27/06/2019       | Monthly             | 1000                     | 0                         | 0                                 | 9                                   |
| UPSS Environmentally Sensitive Zones                                        | Environment Protection Authority                    | 14/04/2015     | 12/01/2010       | As<br>required      | 1000                     | 1                         | 1                                 | 1                                   |
| UBD Business to Business Directory<br>1991 (Premise & Intersection Matches) | Hardie Grant                                        |                |                  | Not<br>required     | 150                      | 2                         | 24                                | 30                                  |
| UBD Business to Business Directory<br>1991 (Road & Area Matches)            | Hardie Grant                                        |                |                  | Not<br>required     | 150                      | -                         | 3                                 | 3                                   |
| UBD Business to Business Directory<br>1986 (Premise & Intersection Matches) | Hardie Grant                                        |                |                  | Not<br>required     | 150                      | 4                         | 48                                | 57                                  |
| UBD Business to Business Directory 1986 (Road & Area Matches)               | Hardie Grant                                        |                |                  | Not<br>required     | 150                      | -                         | 9                                 | 9                                   |
| UBD Business Directory 1982 (Premise & Intersection Matches)                | Hardie Grant                                        |                |                  | Not<br>required     | 150                      | 0                         | 21                                | 37                                  |
| UBD Business Directory 1982 (Road & Area Matches)                           | Hardie Grant                                        |                |                  | Not<br>required     | 150                      | -                         | 20                                | 20                                  |
| UBD Business Directory 1978 (Premise & Intersection Matches)                | Hardie Grant                                        |                |                  | Not<br>required     | 150                      | 4                         | 90                                | 104                                 |
| UBD Business Directory 1978 (Road & Area Matches)                           | Hardie Grant                                        |                |                  | Not<br>required     | 150                      | -                         | 34                                | 34                                  |
| UBD Business Directory 1975 (Premise & Intersection Matches)                | Hardie Grant                                        |                |                  | Not<br>required     | 150                      | 3                         | 52                                | 67                                  |
| UBD Business Directory 1975 (Road & Area Matches)                           | Hardie Grant                                        |                |                  | Not<br>required     | 150                      | -                         | 39                                | 39                                  |
| UBD Business Directory 1970 (Premise & Intersection Matches)                | Hardie Grant                                        |                |                  | Not<br>required     | 150                      | 15                        | 101                               | 132                                 |
| UBD Business Directory 1970 (Road & Area Matches)                           | Hardie Grant                                        |                |                  | Not<br>required     | 150                      | -                         | 86                                | 86                                  |
| UBD Business Directory 1965 (Premise & Intersection Matches)                | Hardie Grant                                        |                |                  | Not<br>required     | 150                      | 15                        | 77                                | 86                                  |
| UBD Business Directory 1965 (Road & Area Matches)                           | Hardie Grant                                        |                |                  | Not                 | 150                      | -                         | 4                                 | 4                                   |
| UBD Business Directory 1961 (Premise & Intersection Matches)                | Hardie Grant                                        |                |                  | Not<br>required     | 150                      | 18                        | 71                                | 91                                  |