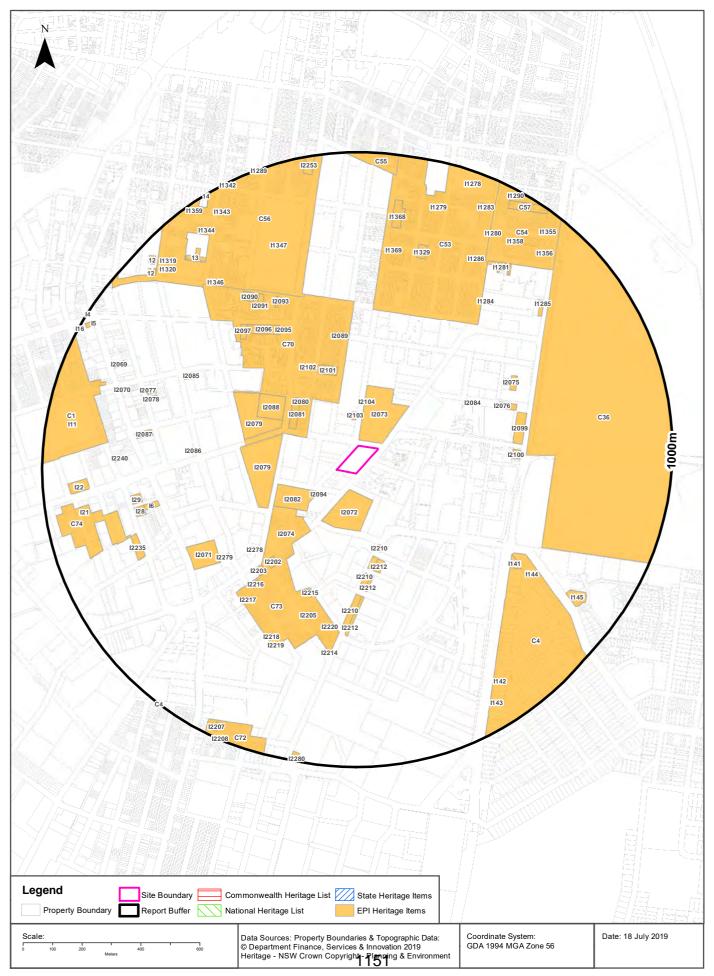

/12/2012        | 08/03/2019       |                                                                                                                                 | 982m     | North<br>West |
| B4   | Mixed Use                                           |                    | Sydney Local<br>Environmental Plan 2012                                         | 14/12/2012        | 14/12/2012        | 08/03/2019       |                                                                                                                                 | 993m     | North<br>West |

Environmental Planning Instrument Data Source: NSW Crown Copyright - Planning & Environment Creative Commons 4.0 © Commonwealth of Australia https://creativecommons.org/licenses/by/4.0/

### 1150

### **Heritage Items**





## Heritage

923-935 Bourke Street, Waterloo, NSW 2017

### **Commonwealth Heritage List**

#### What are the Commonwealth Heritage List Items located within the dataset buffer?

| Place Id | Name                 | Address | Place File No | Class | Status | Register<br>Date | Distance | Direction |
|----------|----------------------|---------|---------------|-------|--------|------------------|----------|-----------|
| N/A      | No records in buffer |         |               |       |        |                  |          |           |

Heritage Data Source: Australian Government Department of the Environment and Energy - Heritage Branch Creative Commons 3.0 © Commonwealth of Australia https://creativecommons.org/licenses/by/3.0/au/deed.en

### **National Heritage List**

# What are the