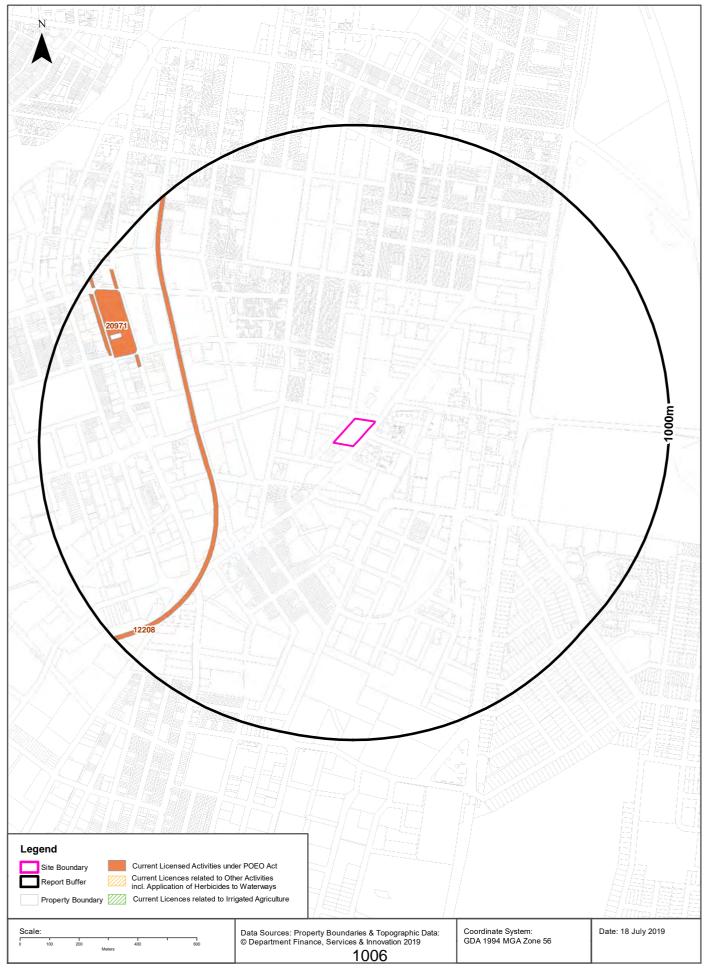

# **Dataset Listing**

Datasets contained within this report, detailing their source and data currency:

| Dataset Name                                                                | Custodian                                           | Supply<br>Date | Currency<br>Date | Update<br>Frequency | Dataset<br>Buffer<br>(m) | No.<br>Features<br>Onsite | No.<br>Features<br>within<br>100m | No.<br>Features<br>within<br>Buffer |
|-----------------------------------------------------------------------------|-----------------------------------------------------|----------------|------------------|---------------------|--------------------------|---------------------------|-----------------------------------|-------------------------------------|
| Cadastre Boundaries                                                         | NSW Department of Finance,<br>Services & Innovation | 19/07/2019     | 19/07/2019       | Daily               | -                        | -                         | -                                 | -                                   |
| Topographic Data                                                            | NSW Department of Finance,<br>Services & Innovation | 11/04/2019     | 10/04/2019       | As<br>required      | -                        | -                         | -                                 | -                                   |
| List of NSW contaminated sites notified to EPA                              | Environment Protection Authority                    | 17/07/2019     | 09/07/2019       | Monthly             | 1000                     | 0                         | 1                                 | 14                                  |
| Contaminated Land Records of Notice                                         | Environment Protection Authority                    | 10/07/2019     | 10/07/2019       | Monthly             | 1000                     | 0                         | 0                                 | 1                                   |
| Former Gasworks                                                             | Environment Protection Authority                    | 01/07/2019     | 11/10/2017       | Monthly             | 1000                     | 0                         | 0                                 | 0                                   |
| National Waste Management Facilities<br>Database                            | Geoscience Australia                                | 07/05/2019     | 07/03/2017       | Quarterly           | 1000                     | 0                         | 0                                 | 1                                   |
| EPA PFAS Investigation Program                                              | Environment Protection Authority                    | 01/07/2019     | 01/07/2019       | Monthly             | 2000                     | 0                         | 0                                 | 1                                   |
| Defence PFAS Investigation &<br>Management Program                          | Department of Defence                               | 01/07/2019     | 01/07/2019       | Monthly             | 2000                     | 0                         | 0                                 | 0                                   |
| Airservices Australia National PFAS<br>Management Program                   | Airservices Australia                               | 01/07/2019     | 01/07/2019       | Monthly             | 2000                     | 0                         | 0                                 | 0                                   |
| Defence 3 Year Regional<br>Contamination Investigation Program              | Department of Defence                               | 01/07/2019     | 01/07/2019       | Monthly             | 2000                     | 0                         | 0                                 | 1                                   |
| EPA Other Sites with Contamination<br>Issues                                | Environment Protection Authority                    | 13/12/2018     | 13/12/2018       | Annually            | 1000                     | 0                         | 0                                 | 0                                   |
| Licensed Activities under the POEO<br>Act 1997                              | Environment Protection Authority                    | 27/06/2019     | 27/06/2019       | Monthly             | 1000                     | 0                         | 0                                 | 2                                   |
| Delicensed POEO Activities still<br>regulated by the EPA                    | Environment Protection Authority                    | 27/06/2019     | 27/06/2019       | Monthly             | 1000                     | 0                         | 0                                 | 7                                   |
| Former POEO Licensed Activities now revoked or surrendered                  | Environment Protection Authority                    | 27/06/2019     | 27/06/2019       | Monthly             | 1000                     | 0                         | 0                                 | 9                                   |
| UPSS Environmentally Sensitive Zones                                        | Environment Protection Authority                    | 14/04/2015     | 12/01/2010       | As<br>required      | 1000                     | 1                         | 1                                 | 1                                   |
| UBD Business to Business Directory<br>1991 (Premise & Intersection Matches) | Hardie Grant                                        |                |                  | Not<br>required     | 150                      | 2                         | 24                                | 30                                  |
| UBD Business to Business Directory<br>1991 (Road & Area Matches)            | Hardie Grant                                        |                |                  | Not<br>required     | 150                      | -                         | 3                                 | 3                                   |
| UBD Business to Business Directory<br>1986 (Premise & Intersection Matches) | Hardie Grant                                        |                |                  | Not<br>required     | 150                      | 4                         | 48                                | 57                                  |
| UBD Business to Business Directory 1986 (Road & Area Matches)               | Hardie Grant                                        |                |                  | Not<br>required     | 150                      | -                         | 9                                 | 9                                   |
| UBD Business Directory 1982 (Premise & Intersection Matches)                | Hardie Grant                                        |                |                  | Not<br>required     | 150                      | 0                         | 21                                | 37                                  |
| UBD Business Directory 1982 (Road & Area Matches)                           | Hardie Grant                                        |                |                  | Not<br>required     | 150                      | -                         | 20                                | 20                                  |
| UBD Business Directory 1978 (Premise & Intersection Matches)                | Hardie Grant                                        |                |                  | Not<br>required     | 150                      | 4                         | 90                                | 104                                 |
| UBD Business Directory 1978 (Road & Area Matches)                           | Hardie Grant                                        |                |                  | Not<br>required     | 150                      | -                         | 34                                | 34                                  |
| UBD Business Directory 1975 (Premise & Intersection Matches)                | Hardie Grant                                        |                |                  | Not<br>required     | 150                      | 3                         | 52                                | 67                                  |
| UBD Business Directory 1975 (Road & Area Matches)                           | Hardie Grant                                        |                |                  | Not<br>required     | 150                      | -                         | 39                                | 39                                  |
| UBD Business Directory 1970 (Premise & Intersection Matches)                | Hardie Grant                                        |                |                  | Not<br>required     | 150                      | 15                        | 101                               | 132                                 |
| UBD Business Directory 1970 (Road & Area Matches)                           | Hardie Grant                                        |                |                  | Not<br>required     | 150                      | -                         | 86                                | 86                                  |
| UBD Business Directory 1965 (Premise & Intersection Matches)                | Hardie Grant                                        |                |                  | Not<br>required     | 150                      | 15                        | 77                                | 86                                  |
| UBD Business Directory 1965 (Road & Area Matches)                           | Hardie Grant                                        |                |                  | Not                 | 150                      | -                         | 4                                 | 4                                   |
| UBD Business Directory 1961 (Premise & Intersection Matches)                | Hardie Grant                                        |                |                  | Not<br>required     | 150                      | 18                        | 71                                | 91                                  |