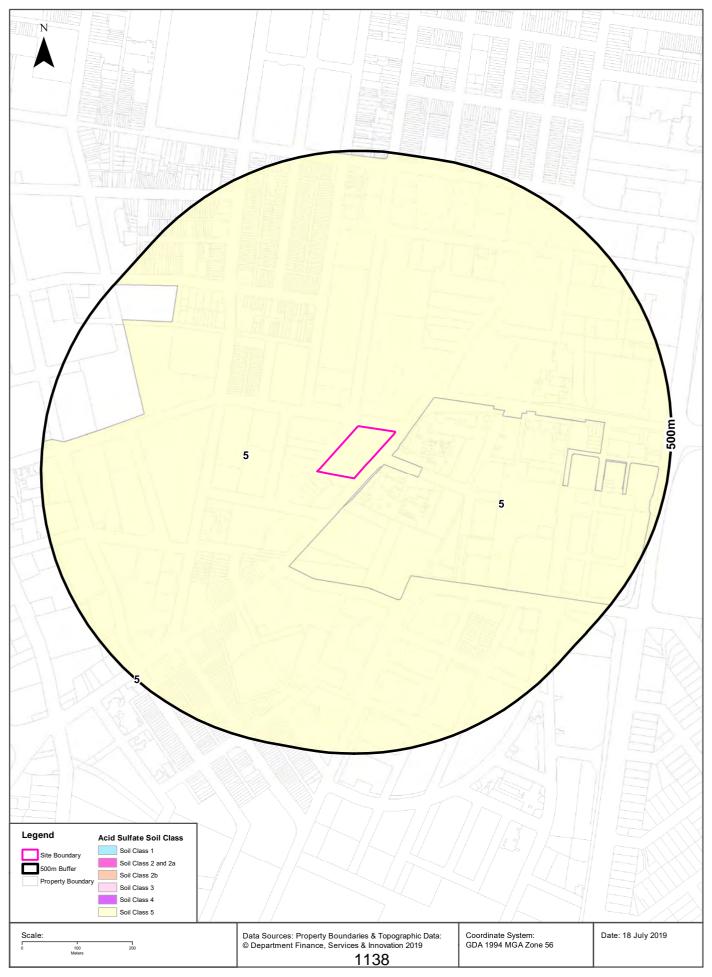

## 4.3 Acid Sulphate Soils and Salinity

Acid Sulphate Soil Risk Mapping by the NSW Department of Planning Industry and Environment identify the site to be within a 'Class 5' zone. Acid Sulphate Soil (ASS) is typically not found in Class 5 areas and the site is only at risk of ASS from an environmental point of view if proposed works are within 500 m of a Class 1, 2, 3 or 4 land that is below RL 5 m AHD, and by which the groundwater table is likely to be lowered below RL 1 m AHD.

The results of the acid sulphate soil laboratory test results completed as part of the geotechnical investigation by DP (reference 86864.00.R.003.Rev0, dated 17 October 2019) indicate that ASS are not present at the site.