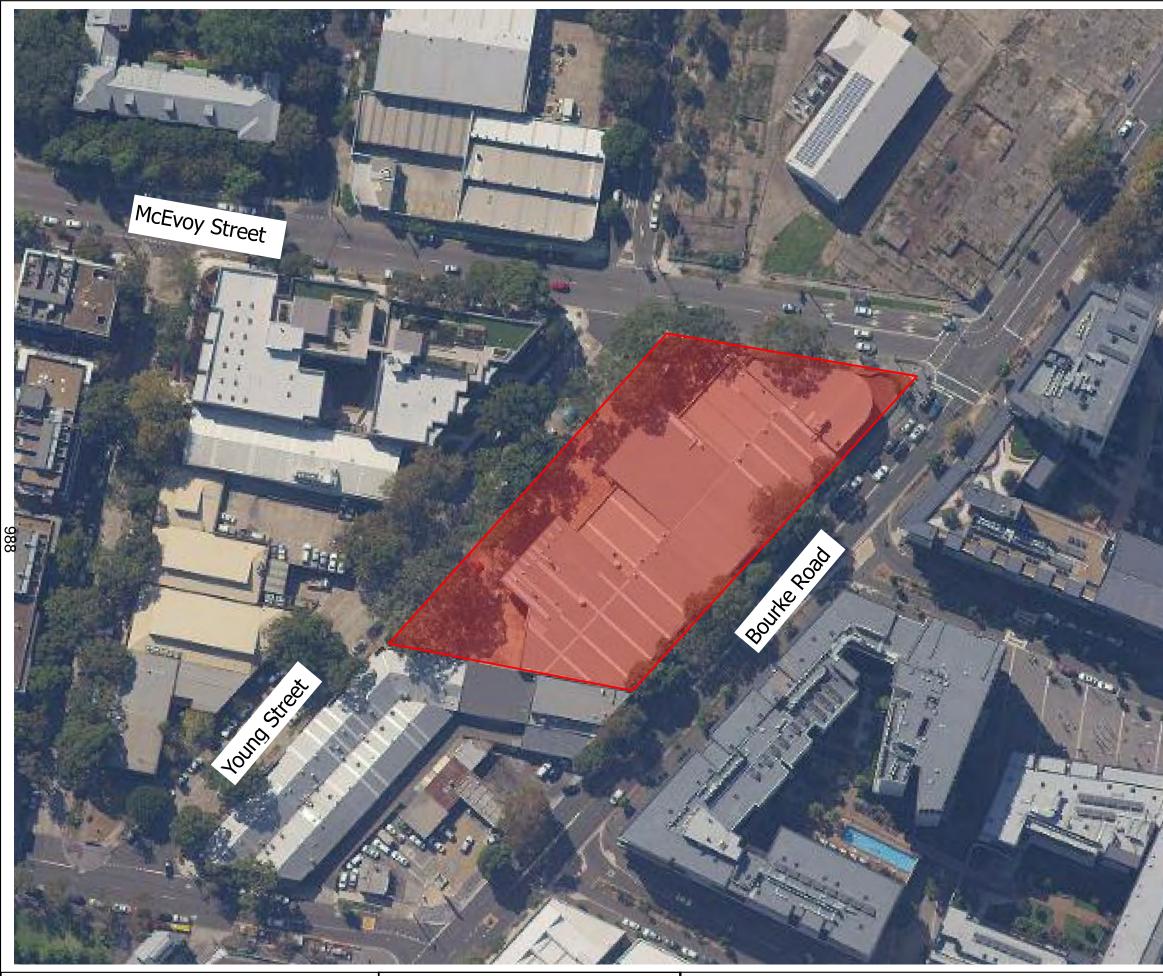

#### 3.2 Site Layout and Description

The site comprises a parallelogram shaped area of about 5,200 m<sup>2</sup>, the general layout of which is shown on Drawing 1, Appendix C. At the time of DP's presence on site, single and two-storey commercial buildings with on-ground parking occupied the site. Currently the site is occupied by a crystal wholesaler, a textile wholesaler, a tyre shop, and various other retail / wholesale stores. Existing surface levels were observed be relatively flat across the site.

The site is situated within a built-up area developed for a variety of uses. A summary of the current land uses adjacent to the site is given in Table 2. Approximately 400 meters to the north-east is a dry cleaner, and 200 meters to the north-east are multiple car yards. Further to the south is a United Petroleum petrol station.

| Direction Relative<br>to the Site | Land Use Description                                                                                                                                                                                                                                                                                                                                                                                                                        |
|-----------------------------------|---------------------------------------------------------------------------------------------------------------------------------------------------------------------------------------------------------------------------------------------------------------------------------------------------------------------------------------------------------------------------------------------------------------------------------------------|
| North                             | McEvoy Street followed by a largely paved vacant block with an old derelict<br>building. This block has been fenced off with signage indicating that the site<br>has been approved for a multi-storey (high rise) building / complex. Given the<br>size of the proposed development it is anticipated that this development will<br>include a multi-level basement car park.<br>McEvoy Street is a Roads and Maritime Services (RMS) asset. |
|                                   |                                                                                                                                                                                                                                                                                                                                                                                                                                             |
| East                              | Bourke Street followed by six to ten-storey mixed-use buildings over a probable multi-level basement car park. During DP's presence on site, access to the basement car park below these buildings was not possible. The extent and depth of these nearby basement car parks should be confirmed prior to final design.                                                                                                                     |
| South                             | Single and two-storey commercial building with on-ground parking adjoining the southern site boundary. Further to the south is a United Petroleum petrol station.                                                                                                                                                                                                                                                                           |
| West                              | Young Street and further to the west single and two-storey commercial buildings with on-ground parking and a multi-storey residential building over a probable multi-level basement. During DP's presence on site, access to the basement car park below these buildings was not possible. The extent and depth of these nearby basement car parks should be confirmed prior to final design.                                               |

Drawing 1 (Appendix C) and Photographs 1 and 2 (Plate 1, Appendix B) show the layout of the site and some of the main visible features.