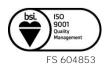

#### 3.2 Site Layout and Description

The site comprises a parallelogram shaped area of about 5,200 m<sup>2</sup>, the general layout of which is shown on Drawing 1, Appendix C. At the time of DP's presence on site, single and two-storey commercial buildings with on-ground parking occupied the site. Currently the site is occupied by a crystal wholesaler, a textile wholesaler, a tyre shop, and various other retail / wholesale stores. Existing surface levels were observed be relatively flat across the site.

Currently the site is occupied by a crystal wholesaler, a textile wholesaler, a tyre shop, and various other retail / wholesale stores. The site includes a car park area. The external brickwork of the commercial buildings on the site appeared to be in a relatively good condition. The pavements within the site appeared to be in a fair condition with some signs of minor cracking evident.

Drawing 1 (Appendix C) and Photographs 1 and 2 (Plate 1, Appendix B) show the layout of the site and some of the main visible features.