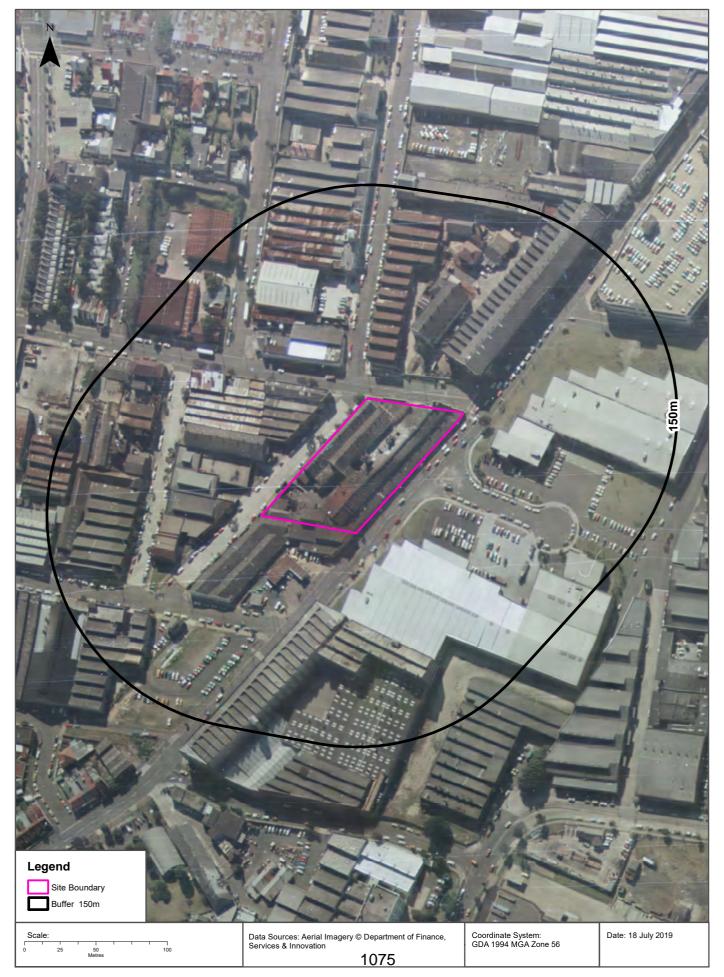

#### 6.3 Historical Aerial Photography

Historical aerial photographs from ten periods of photography provided by Lotsearch Pty Ltd were reviewed (refer to Appendix D). The historical aerial photographs were examined for signs of potential areas of environmental concern such as previous structures which may have subsequently been removed, existing structures, stripped soil or areas of filling or disturbance or other signs of a potentially contaminating nature. The historical maps were examined for land uses that could be potential sources of contamination. The findings of the review are summarised below in Table 4.

| Aerial<br>Photograph/<br>Map (Year) | Site Area Description                                                                                                                 | Surrounding Areas                                                                                                                                                    |
|-------------------------------------|---------------------------------------------------------------------------------------------------------------------------------------|----------------------------------------------------------------------------------------------------------------------------------------------------------------------|
| 1930                                | Although difficult to see in the<br>photograph, the site looks either<br>largely vacant to use for<br>industrial/commercial purposes. | Surrounding areas seem to be used to<br>commercial/industrial purposes, with the<br>area to the north looking largely vacant<br>apart from one large building.       |
| 1943                                | The site contains multiple long and narrow buildings, likely used for warehousing or industrial use.                                  | The surrounding areas are largely<br>unchanged, with development of two more<br>large buildings on the property to the north.                                        |
| 1955                                | The site is unchanged since 1943.                                                                                                     | The surrounding areas seem unchanged since 1943.                                                                                                                     |
| 1961                                | The site is unchanged since 1955                                                                                                      | The surrounding areas seem unchanged since 1955.                                                                                                                     |
| 1965                                | The site is unchanged since 1961                                                                                                      | The surrounding areas seem unchanged since 1961.                                                                                                                     |
| 1970                                | The site is unchanged since 1965                                                                                                      | The surrounding areas seem unchanged since 1965, with the addition of a petrol station directly to the south.                                                        |
| 1982                                | The site is unchanged since 1970                                                                                                      | The surrounding areas seem unchanged<br>since 1970, with the demolition of previous<br>building to the east, and addition of large<br>warehouses, and parking areas. |

 Table 4: Historical Aerial Photograph/Map Observations

| Aerial<br>Photograph/<br>Map (Year) | Site Area Description                                                                                                                                               | Surrounding Areas                                                                                                                                       |
|-------------------------------------|---------------------------------------------------------------------------------------------------------------------------------------------------------------------|---------------------------------------------------------------------------------------------------------------------------------------------------------|
| 1991                                | The site has had previous buildings<br>demolished and one large building built<br>in their place, including the addition of<br>the carpark on the west of the site. | The surrounding areas seem unchanged since 1982                                                                                                         |
| 2001                                | The site is unchanged since 1991.                                                                                                                                   | The surrounding areas seem unchanged<br>since 1982, with the exception of the<br>demolition of multiple buildings on the<br>property north of the site. |
| 2009                                | The site is unchanged since 1991.                                                                                                                                   | The surrounding areas seem unchanged since 2001, with addition to an area far east of the site.                                                         |