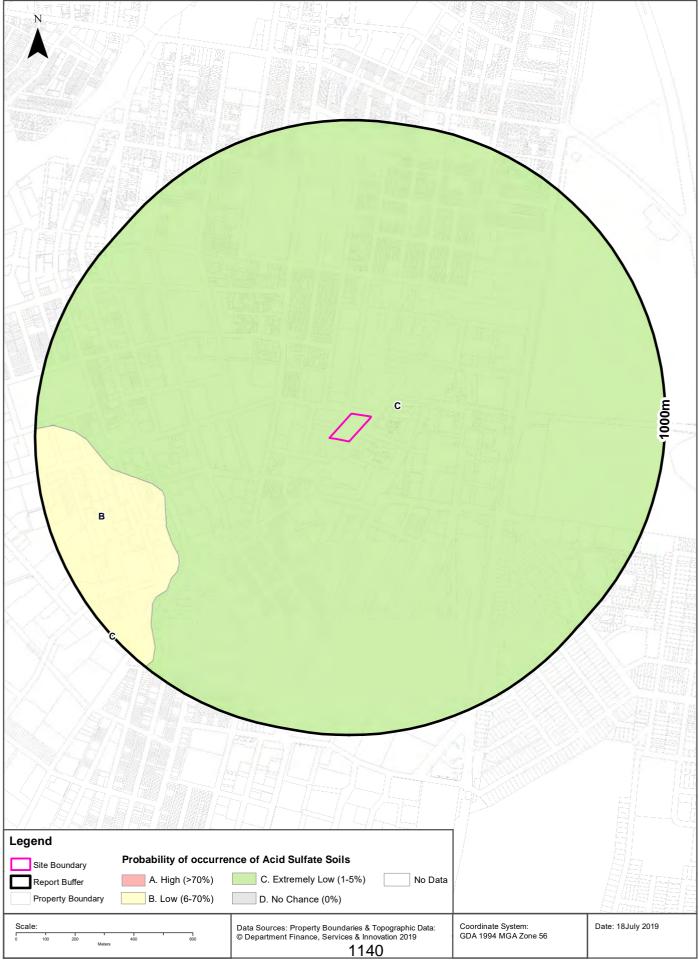

## 4.3 Acid Sulphate Soils and Salinity

Acid Sulphate Soil Risk Mapping by the NSW Department of Planning Industry and Environment identify the site to be within a 'Class 5' zone. Acid Sulphate Soil (ASS) is typically not found in Class 5 areas and the site is only at risk of ASS from an environmental point of view if proposed works are within 500 m of a Class 1, 2, 3 or 4 land that is below RL 5 m AHD, and by which the groundwater table is likely to be lowered below RL 1 m AHD.

The results of the acid sulphate soil laboratory test results completed as part of the geotechnical investigation by DP (reference 86864.00.R.003.Rev0, dated 17 October 2019) indicate that ASS are not present at the site.