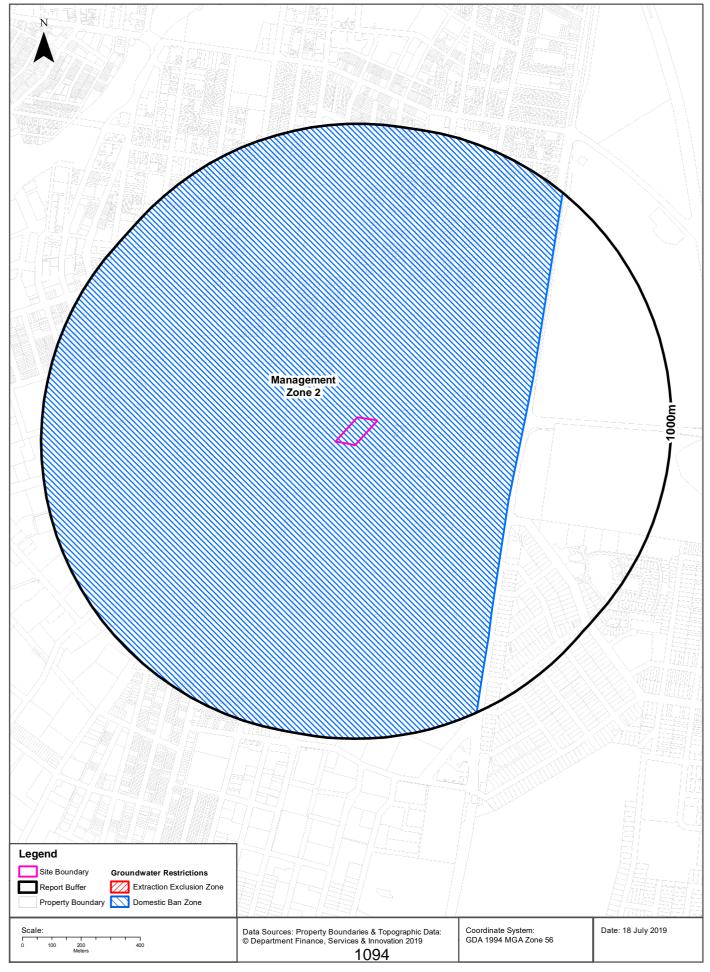

Centennial Park and its associated ponds are located approximately 2 km to the east, whilst Alexandra Canal is located approximately 2.1 km to the south west. The anticipated groundwater flow direction from the site is south to south west. The area has a domestic ban on groundwater use.

#### 4.4 Groundwater Bore Search

The Lotsearch Report (Appendix D) includes a map and list of registered groundwater bores in a zone of 2 km from the site. The below listed bores are those within 100 m of the site, as extracted from the Lotsearch Report. It is noted that the bores are listed for monitoring purposes only. No domestic use is noted given the ban on domestic use of groundwater.