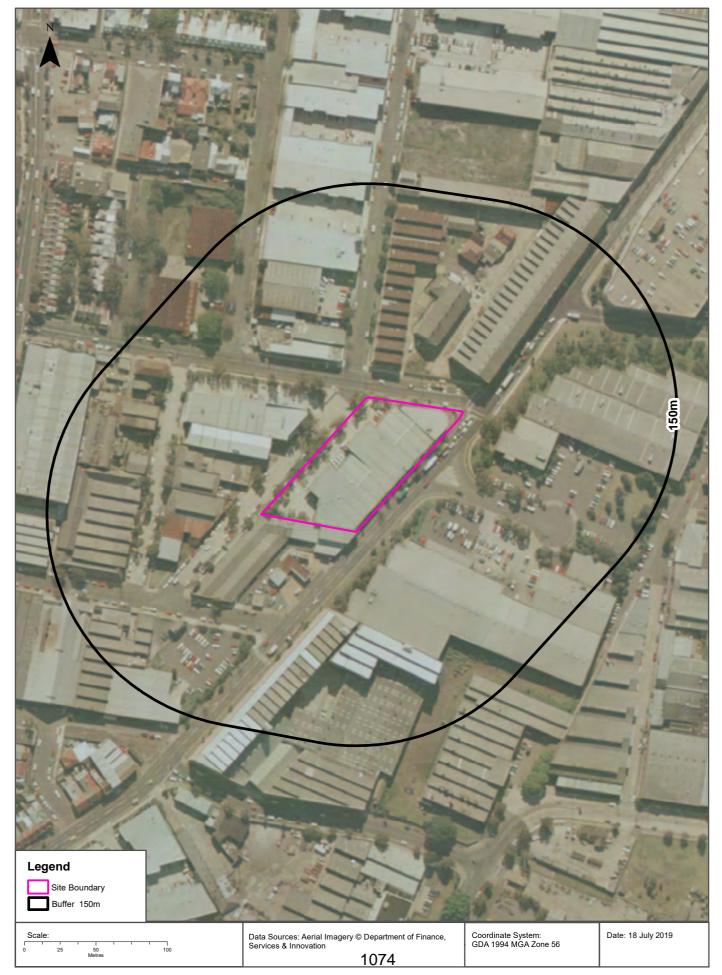

#### 3.2 Site Layout and Description

The site comprises a parallelogram shaped area of about 5,200 m<sup>2</sup>, the general layout of which is shown on Drawing 1, Appendix C. At the time of DP's presence on site, single and two-storey commercial buildings with on-ground parking occupied the site. Currently the site is occupied by a crystal wholesaler, a textile wholesaler, a tyre shop, and various other retail / wholesale stores. Existing surface levels were observed be relatively flat across the site.

Drawing 1 (Appendix C) and Photographs 1 and 2 (Plate 1, Appendix B) show the layout of the site and some of the main visible features.

# Appendix C

Drawings

| CLIENT: | Fabcot Pty Ltd |          |            | TI |
|---------|----------------|----------|------------|----|
| OFFICE: | Sydney         | DRAWN BY | : AD       |    |
| SCALE:  | 1:1000         | DATE:    | 19/07/2019 |    |

TITLE: Environmental PSI Proposed Woolworths Development 923-935 Bourke Street, Waterloo

Locality Plan

NOTE: 1: Base drawing from sixmap.com

[17353], 01-May-18 version [1]

0 5 10 20 30 40 Meters