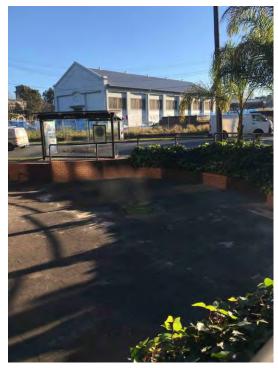

Photo 6: Far north east pavement, with vacant lot and derelict building to the north.

|                                                                    | Environmental PSI                                                  | PROJECT:  | 86864.00  |  |
|--------------------------------------------------------------------|--------------------------------------------------------------------|-----------|-----------|--|
| <b>Douglas Partners</b><br>Geotechnics   Environment   Groundwater | Proposed Woolworths Development<br>923-935 Bourke Street, Waterloo | PLATE No: | 3         |  |
|                                                                    |                                                                    | REV:      | 0         |  |
|                                                                    | CLIENT: Fabcot Pty Ltd                                             | DATE:     | 22-Jul-19 |  |