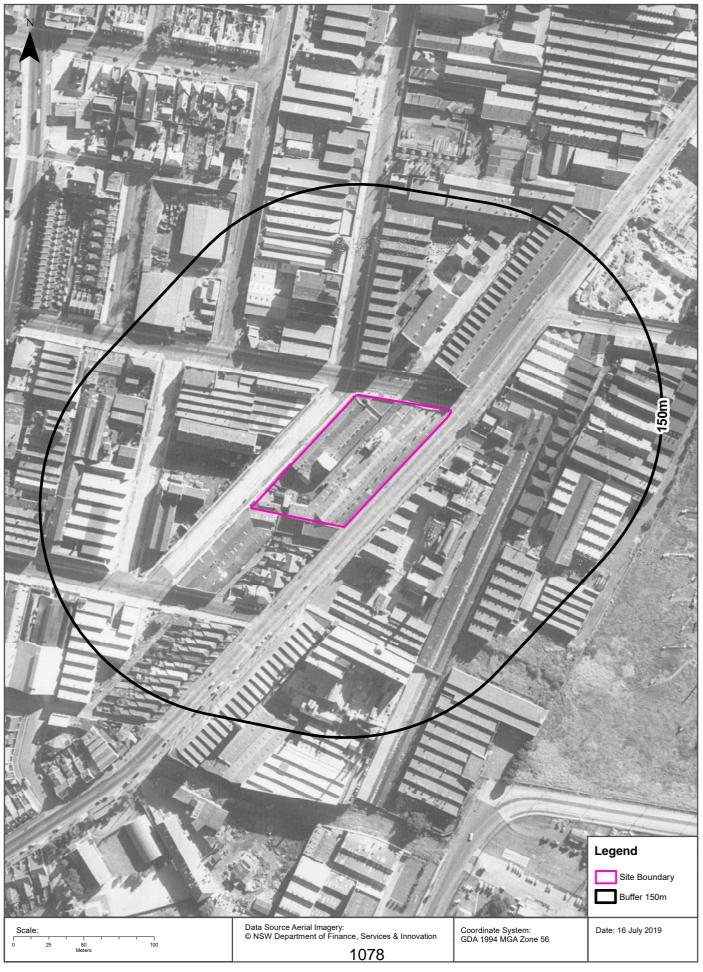

#### 6.3 Historical Aerial Photography

Historical aerial photographs from ten periods of photography provided by Lotsearch Pty Ltd were reviewed (refer to Appendix D). The historical aerial photographs were examined for signs of potential areas of environmental concern such as previous structures which may have subsequently been removed, existing structures, stripped soil or areas of filling or disturbance or other signs of a potentially contaminating nature. The historical maps were examined for land uses that could be potential sources of contamination. The findings of the review are summarised below in Table 4.

| Aerial<br>Photograph/<br>Map (Year) | Site Area Description                                                                                                                 | Surrounding Areas                                                                                                                                                    |
|-------------------------------------|---------------------------------------------------------------------------------------------------------------------------------------|----------------------------------------------------------------------------------------------------------------------------------------------------------------------|
| 1930                                | Although difficult to see in the<br>photograph, the site looks either<br>largely vacant to use for<br>industrial/commercial purposes. | Surrounding areas seem to be used to<br>commercial/industrial purposes, with the<br>area to the north looking largely vacant<br>apart from one large building.       |
| 1943                                | The site contains multiple long and narrow buildings, likely used for warehousing or industrial use.                                  | The surrounding areas are largely<br>unchanged, with development of two more<br>large buildings on the property to the north.                                        |
| 1955                                | The site is unchanged since 1943.                                                                                                     | The surrounding areas seem unchanged since 1943.                                                                                                                     |
| 1961                                | The site is unchanged since 1955                                                                                                      | The surrounding areas seem unchanged since 1955.                                                                                                                     |
| 1965                                | The site is unchanged since 1961                                                                                                      | The surrounding areas seem unchanged since 1961.                                                                                                                     |
| 1970                                | The site is unchanged since 1965                                                                                                      | The surrounding areas seem unchanged since 1965, with the addition of a petrol station directly to the south.                                                        |
| 1982                                | The site is unchanged since 1970                                                                                                      | The surrounding areas seem unchanged<br>since 1970, with the demolition of previous<br>building to the east, and addition of large<br>warehouses, and parking areas. |

 Table 4: Historical Aerial Photograph/Map Observations

| Aerial<br>Photograph/<br>Map (Year) | Site Area Description                                                                                                                                               | Surrounding Areas                                                                                                                                       |
|-------------------------------------|---------------------------------------------------------------------------------------------------------------------------------------------------------------------|---------------------------------------------------------------------------------------------------------------------------------------------------------|
| 1991                                | The site has had previous buildings<br>demolished and one large building built<br>in their place, including the addition of<br>the carpark on the west of the site. | The surrounding areas seem unchanged since 1982                                                                                                         |
| 2001                                | The site is unchanged since 1991.                                                                                                                                   | The surrounding areas seem unchanged<br>since 1982, with the exception of the<br>demolition of multiple buildings on the<br>property north of the site. |
| 2009                                | The site is unchanged since 1991.                                                                                                                                   | The surrounding areas seem unchanged since 2001, with addition to an area far east of the site.                                                         |