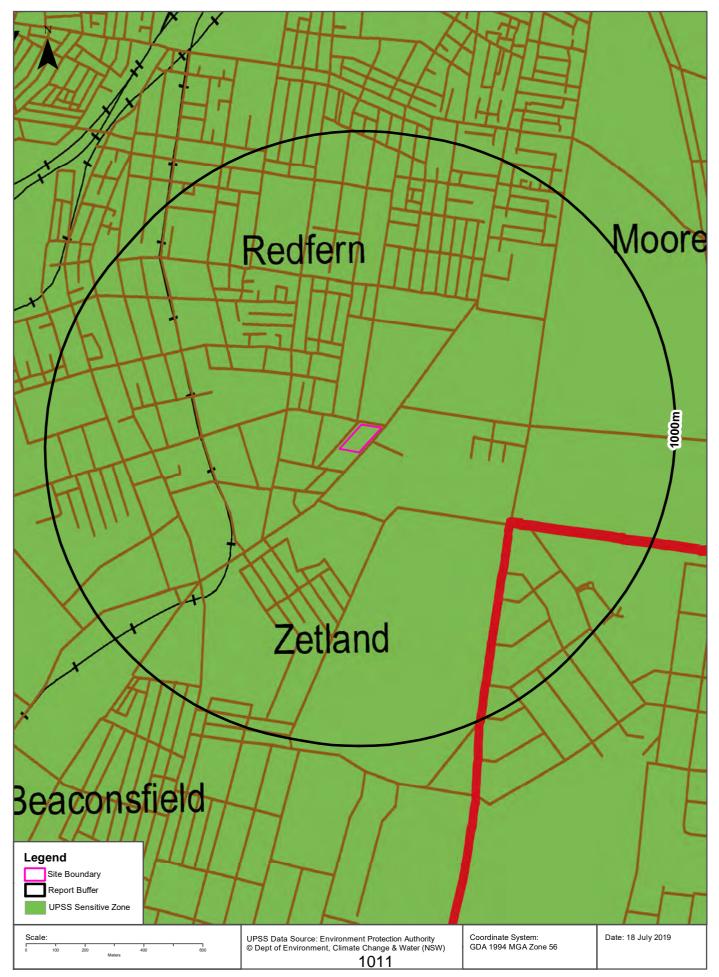

#### 6.5 EPA PFAS investigation programme

The site is not part of the current EPA PFAS investigation program. The nearest property being part of the program is Alexandria Fire and Rescue NSW, located on Wyndham Street, Alexandria, approximately 800 m from the site.

# **Dataset Listing**

Datasets contained within this report, detailing their source and data currency:

| Dataset Name                                                                | Custodian                                           | Supply<br>Date | Currency<br>Date | Update<br>Frequency | Dataset<br>Buffer<br>(m) | No.<br>Features<br>Onsite | No.<br>Features<br>within<br>100m | No.<br>Features<br>within<br>Buffer |
|-----------------------------------------------------------------------------|-----------------------------------------------------|----------------|------------------|---------------------|--------------------------|---------------------------|-----------------------------------|-------------------------------------|
| Cadastre Boundaries                                                         | NSW Department of Finance,<br>Services & Innovation | 19/07/2019     | 19/07/2019       | Daily               | -                        | -                         | -                                 | -                                   |
| Topographic Data                                                            | NSW Department of Finance,<br>Services & Innovation | 11/04/2019     | 10/04/2019       | As<br>required      | -                        | -                         | -                                 | -                                   |
| List of NSW contaminated sites notified to EPA                              | Environment Protection Authority                    | 17/07/2019     | 09/07/2019       | Monthly             | 1000                     | 0                         | 1                                 | 14                                  |
| Contaminated Land Records of Notice                                         | Environment Protection Authority                    | 10/07/2019     | 10/07/2019       | Monthly             | 1000                     | 0                         | 0                                 | 1                                   |
| Former Gasworks                                                             | Environment Protection Authority                    | 01/07/2019     | 11/10/2017       | Monthly             | 1000                     | 0                         | 0                                 | 0                                   |
| National Waste Management Facilities<br>Database                            | Geoscience Australia                                | 07/05/2019     | 07/03/2017       | Quarterly           | 1000                     | 0                         | 0                                 | 1                                   |
| EPA PFAS Investigation Program                                              | Environment Protection Authority                    | 01/07/2019     | 01/07/2019       | Monthly             | 2000                     | 0                         | 0                                 | 1                                   |
| Defence PFAS Investigation &<br>Management Program                          | Department of Defence                               | 01/07/2019     | 01/07/2019       | Monthly             | 2000                     | 0                         | 0                                 | 0                                   |
| Airservices Australia National PFAS<br>Management Program                   | Airservices Australia                               | 01/07/2019     | 01/07/2019       | Monthly             | 2000                     | 0                         | 0                                 | 0                                   |
| Defence 3 Year Regional<br>Contamination Investigation Program              | Department of Defence                               | 01/07/2019     | 01/07/2019       | Monthly             | 2000                     | 0                         | 0                                 | 1                                   |
| EPA Other Sites with Contamination<br>Issues                                | Environment Protection Authority                    | 13/12/2018     | 13/12/2018       | Annually            | 1000                     | 0                         | 0                                 | 0                                   |
| Licensed Activities under the POEO<br>Act 1997                              | Environment Protection Authority                    | 27/06/2019     | 27/06/2019       | Monthly             | 1000                     | 0                         | 0                                 | 2                                   |
| Delicensed POEO Activities still<br>regulated by the EPA                    | Environment Protection Authority                    | 27/06/2019     | 27/06/2019       | Monthly             | 1000                     | 0                         | 0                                 | 7                                   |
| Former POEO Licensed Activities now revoked or surrendered                  | Environment Protection Authority                    | 27/06/2019     | 27/06/2019       | Monthly             | 1000                     | 0                         | 0                                 | 9                                   |
| UPSS Environmentally Sensitive Zones                                        | Environment Protection Authority                    | 14/04/2015     | 12/01/2010       | As<br>required      | 1000                     | 1                         | 1                                 | 1                                   |
| UBD Business to Business Directory<br>1991 (Premise & Intersection Matches) | Hardie Grant                                        |                |                  | Not<br>required     | 150                      | 2                         | 24                                | 30                                  |
| UBD Business to Business Directory<br>1991 (Road & Area Matches)            | Hardie Grant                                        |                |                  | Not<br>required     | 150                      | -                         | 3                                 | 3                                   |
| UBD Business to Business Directory<br>1986 (Premise & Intersection Matches) | Hardie Grant                                        |                |                  | Not<br>required     | 150                      | 4                         | 48                                | 57                                  |
| UBD Business to Business Directory 1986 (Road & Area Matches)               | Hardie Grant                                        |                |                  | Not<br>required     | 150                      | -                         | 9                                 | 9                                   |
| UBD Business Directory 1982 (Premise & Intersection Matches)                | Hardie Grant                                        |                |                  | Not<br>required     | 150                      | 0                         | 21                                | 37                                  |
| UBD Business Directory 1982 (Road & Area Matches)                           | Hardie Grant                                        |                |                  | Not<br>required     | 150                      | -                         | 20                                | 20                                  |
| UBD Business Directory 1978 (Premise & Intersection Matches)                | Hardie Grant                                        |                |                  | Not<br>required     | 150                      | 4                         | 90                                | 104                                 |
| UBD Business Directory 1978 (Road & Area Matches)                           | Hardie Grant                                        |                |                  | Not<br>required     | 150                      | -                         | 34                                | 34                                  |
| UBD Business Directory 1975 (Premise & Intersection Matches)                | Hardie Grant                                        |                |                  | Not<br>required     | 150                      | 3                         | 52                                | 67                                  |
| UBD Business Directory 1975 (Road & Area Matches)                           | Hardie Grant                                        |                |                  | Not<br>required     | 150                      | -                         | 39                                | 39                                  |
| UBD Business Directory 1970 (Premise & Intersection Matches)                | Hardie Grant                                        |                |                  | Not<br>required     | 150                      | 15                        | 101                               | 132                                 |
| UBD Business Directory 1970 (Road & Area Matches)                           | Hardie Grant                                        |                |                  | Not<br>required     | 150                      | -                         | 86                                | 86                                  |
| UBD Business Directory 1965 (Premise & Intersection Matches)                | Hardie Grant                                        |                |                  | Not<br>required     | 150                      | 15                        | 77                                | 86                                  |
| UBD Business Directory 1965 (Road & Area Matches)                           | Hardie Grant                                        |                |                  | Not                 | 150                      | -                         | 4                                 | 4                                   |
| UBD Business Directory 1961 (Premise & Intersection Matches)                | Hardie Grant                                        |                |                  | Not<br>required     | 150                      | 18                        | 71                                | 91                                  |