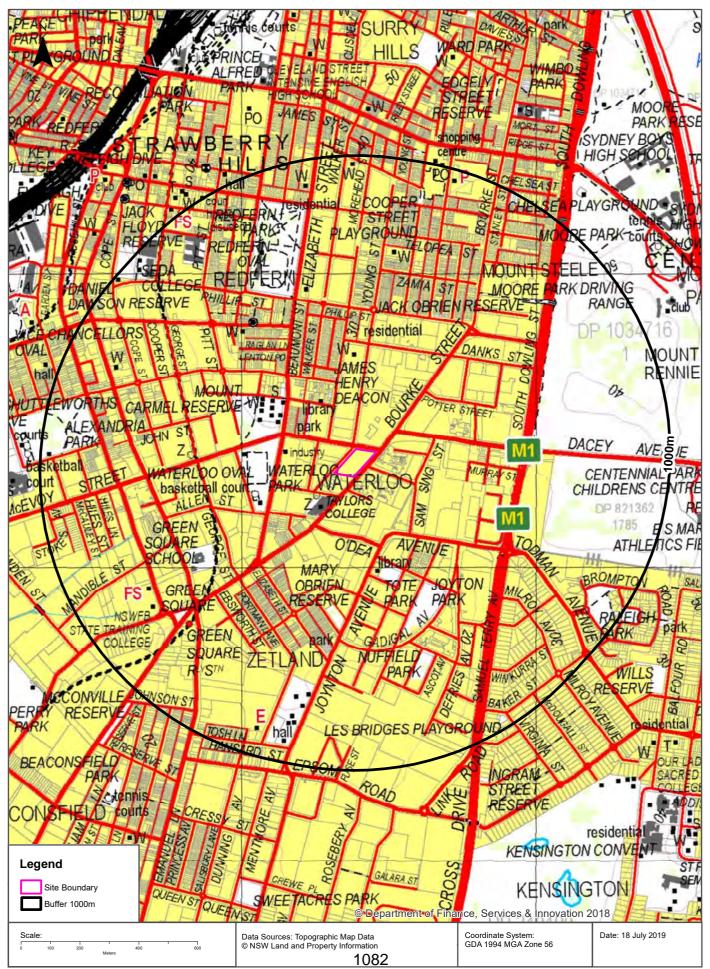

#### 6.1 NSW EPA Public Registers

The search of the NSW EPA website on 19 July 2019 indicated that:

• Lawrence Dry Cleaners (887-893 Bourke Street) is currently held under the management class: Contamination currently regulated under CLM Act.

Lawrence Dry Cleaners has been under regulation since 2004 and has affected 887-893 Bourke Street, 895-899 Bourke Street, 901 Bourke Street, Parts of 207-229 Young Street, Parts on 903-921 Bourke Street, Waterloo. The EPA states that the groundwater beneath the land is contaminated with significant concentrations substantially exceeding relevant levels in the ANZECC Guidelines for Fresh and Marine Water Quality. VC concentrations substantially exceed the Drinking Water Guideline value. Contaminated groundwater has migrated from the southwestern (down-gradient) boundary of the site at 887-893 Bourke Street, Waterloo, and impacted on the adjoining sites. The contaminated groundwater plume may continue to spread.

• Previously 13 other contamination records within 1 km of site, including petrol stations and processing plants, which are either under assessment or regulation under the CLM Act not required.

#### 6.5 EPA PFAS investigation programme

The site is not part of the current EPA PFAS investigation program. The nearest property being part of the program is Alexandria Fire and Rescue NSW, located on Wyndham Street, Alexandria, approximately 800 m from the site.