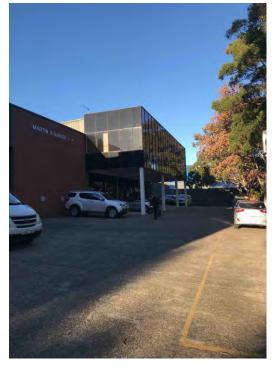

#### 3.2 Site Layout and Description

The site comprises a parallelogram shaped area of about 5,200 m<sup>2</sup>, the general layout of which is shown on Drawing 1, Appendix C. At the time of DP's presence on site, single and two-storey commercial buildings with on-ground parking occupied the site. Currently the site is occupied by a crystal wholesaler, a textile wholesaler, a tyre shop, and various other retail / wholesale stores. Existing surface levels were observed be relatively flat across the site.

Currently the site is occupied by a crystal wholesaler, a textile wholesaler, a tyre shop, and various other retail / wholesale stores. The site includes a car park area. The external brickwork of the commercial buildings on the site appeared to be in a relatively good condition. The pavements within the site appeared to be in a fair condition with some signs of minor cracking evident.