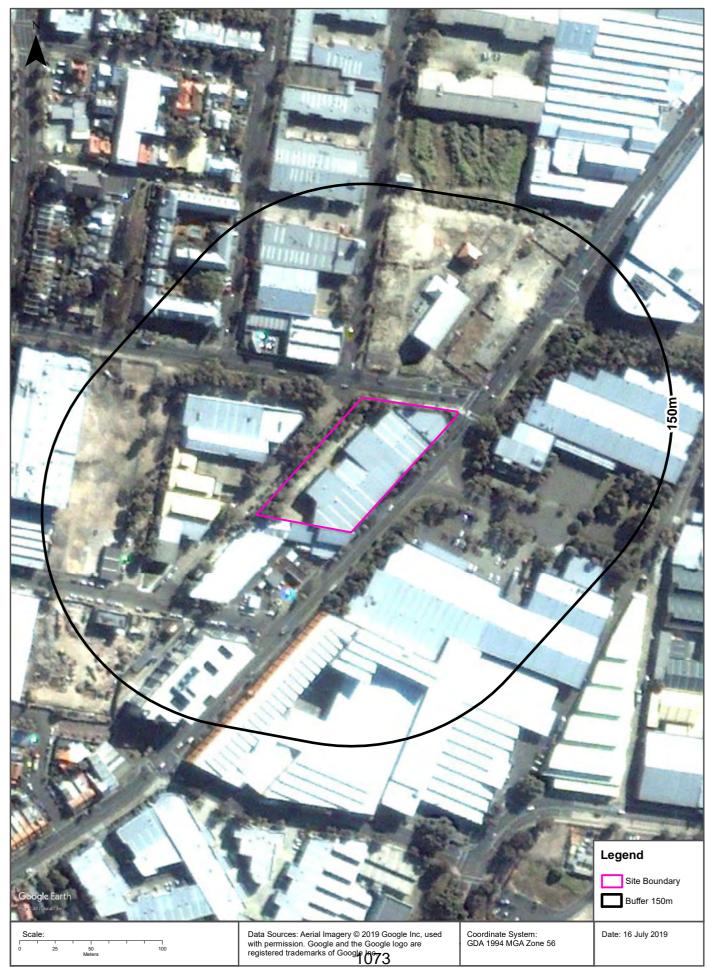

#### 3.2 Site Layout and Description

The site comprises a parallelogram shaped area of about 5,200 m<sup>2</sup>, the general layout of which is shown on Drawing 1, Appendix C. At the time of DP's presence on site, single and two-storey commercial buildings with on-ground parking occupied the site. Currently the site is occupied by a crystal wholesaler, a textile wholesaler, a tyre shop, and various other retail / wholesale stores. Existing surface levels were observed be relatively flat across the site.

Drawing 1 (Appendix C) and Photographs 1 and 2 (Plate 1, Appendix B) show the layout of the site and some of the main visible features.

# Appendix C

Drawings

| CLIENT: | Fabcot Pty Ltd |          |            | TI |
|---------|----------------|----------|------------|----|
| OFFICE: | Sydney         | DRAWN BY | : AD       |    |
| SCALE:  | 1:1000         | DATE:    | 19/07/2019 |    |

TITLE: Environmental PSI Proposed Woolworths Development 923-935 Bourke Street, Waterloo

Locality Plan

NOTE: 1: Base drawing from sixmap.com

[17353], 01-May-18 version [1]

0 5 10 20 30 40 Meters