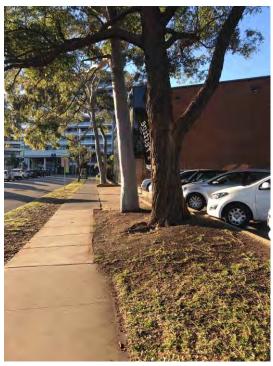

Drawing 1 (Appendix C) and Photographs 1 and 2 (Plate 1, Appendix B) show the layout of the site and some of the main visible features.

Photo 3: Facing the far north area of site, showing landscaping and residential buildings to the east.

Photo 4: Facing the far east of site, with Bourke Street on the left, carpark on the right, and residential buildings to the south.

|                                                                    | Environmental PSI                                                  | PROJECT:  | 86864.00  |
|--------------------------------------------------------------------|--------------------------------------------------------------------|-----------|-----------|
| <b>Douglas Partners</b><br>Geotechnics   Environment   Groundwater | Proposed Woolworths Development<br>923-935 Bourke Street, Waterloo | PLATE No: | 2         |
|                                                                    |                                                                    | REV:      | 0         |
|                                                                    | CLIENT: Fabcot Pty Ltd                                             | DATE:     | 22-Jul-19 |