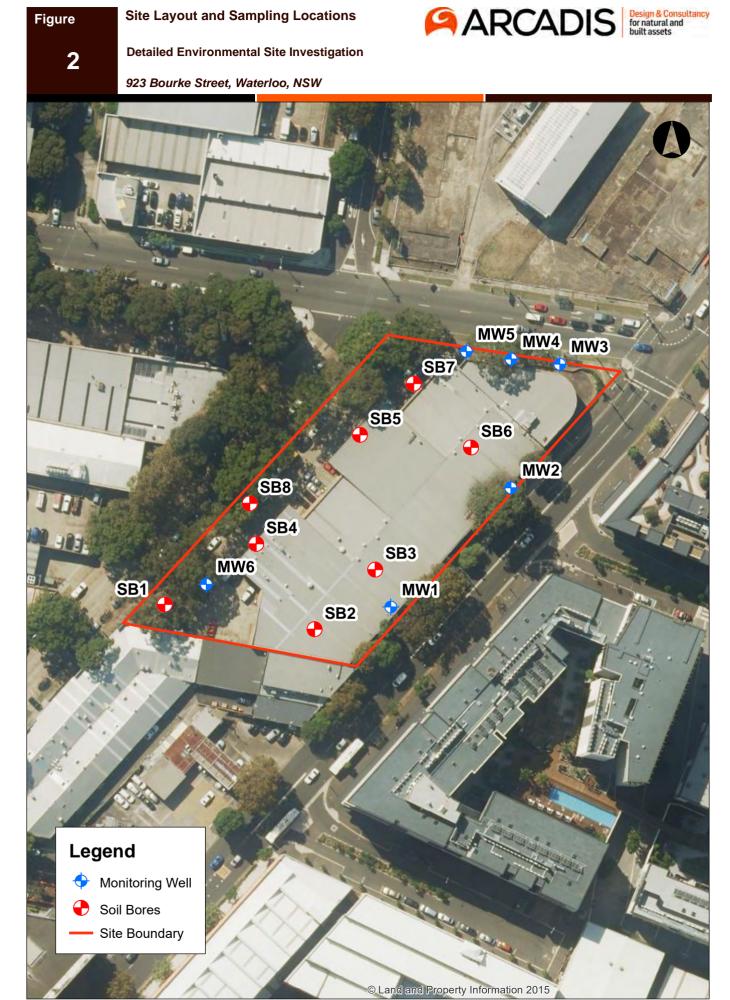

#### 5.2 Fieldwork and Analysis

Arcadis undertook an intrusive site investigation on 26 and 27 May 2018 which included:

- Seven (7) dedicated soil bores (MW4, MW5, SB1, SB4, SB5, SB7 and SB8) Note: MW4 and MW5 encountered refusal and no water was observed; and
- Four (4) soil bores subsequently converted into groundwater monitoring wells, MW1, MW2, MW3 and MW6.

They then undertook groundwater sampling on 6 April 2018.

The bore and well locations are shown on Figure 2, Appendix C (extracted from Arcadis, 2018).

Selected soil samples were submitted for analysis of:

#### 5.3 Results

The following summarises the field and analytical results documented in Arcadis (2018):

- Fill material ranged in depth between approximately 0.5 to 2.5 metres across the site;
- Laboratory analysis of soil samples collected at the site reported exceedances of the adopted commercial soil guidelines at locations SB5 and SB2 for TRH C<sub>10</sub>-C<sub>16</sub> and benzo(a)pyrene;
- Laboratory analysis of soil samples collected at the site reported exceedances of the adopted high density residential soil guidelines at locations SB2, SB5 and MW3 for C10-C16, C16-C34, F2-Napthalene and benzo(a)pyrene;
- It is noted that SB2 and MW3 exceeded the ecological screening level for Urban residential, fine soil (0-2m) value for benzo(a)pyrene;
- Asbestos was detected in samples SB2 at 1.0m and SB6 at 0.3m. Both chrysotile and amosite asbestos were detected in both samples;
- The exceedances of the adopted guidelines are acceptable for continued commercial/industrial use. The soil at locations SB2, SB5 and MW3 will need to remediated under a RAP for the site to be suitable for residential purposes.

Arcadis reported water levels in the monitoring wells of between 3.1 m and 4.7 m below ground level. The inferred groundwater flow direction was towards the south-east.

Heavy metal exceedances in all groundwater monitoring wells for copper and zinc. Arcadis considered that these exceedances are representative of groundwater quality in an urban environment and as they are less than one order of magnitude above criteria, they are not considered to represent an unacceptable risk to site occupants.