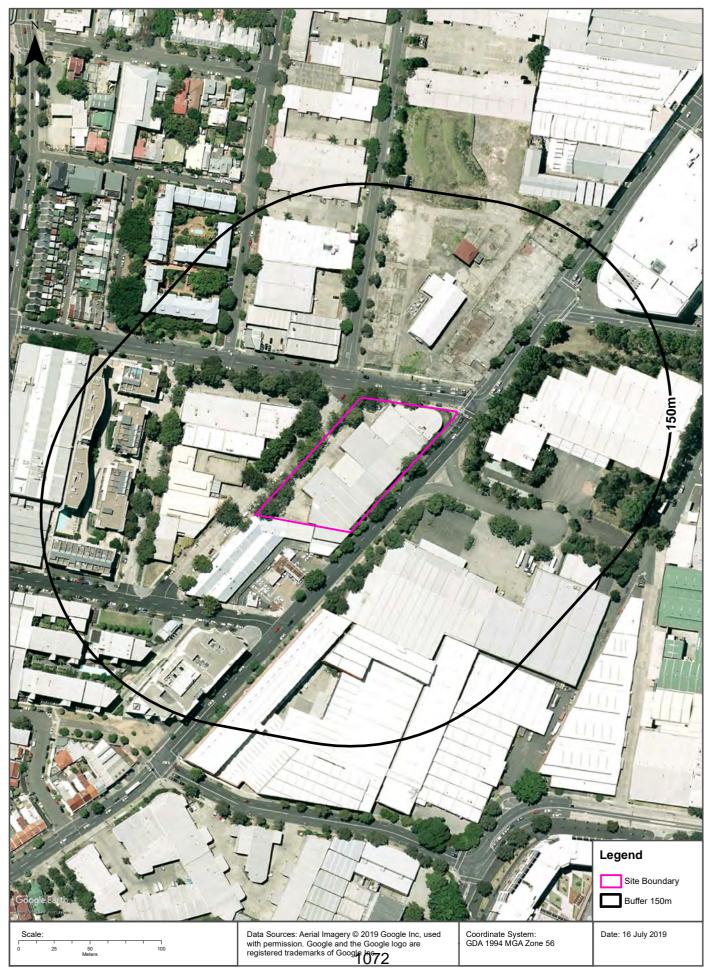

#### 3.2 Site Layout and Description

The site comprises a parallelogram shaped area of about 5,200 m<sup>2</sup>, the general layout of which is shown on Drawing 1, Appendix C. At the time of DP's presence on site, single and two-storey commercial buildings with on-ground parking occupied the site. Currently the site is occupied by a crystal wholesaler, a textile wholesaler, a tyre shop, and various other retail / wholesale stores. Existing surface levels were observed be relatively flat across the site.

Drawing 1 (Appendix C) and Photographs 1 and 2 (Plate 1, Appendix B) show the layout of the site and some of the main visible features.

# Appendix C

Drawings

| CLIENT: | Fabcot Pty Ltd |          |            | TI |
|---------|----------------|----------|------------|----|
| OFFICE: | Sydney         | DRAWN BY | : AD       |    |
| SCALE:  | 1:1000         | DATE:    | 19/07/2019 |    |

TITLE: Environmental PSI Proposed Woolworths Development 923-935 Bourke Street, Waterloo

Locality Plan

NOTE: 1: Base drawing from sixmap.com

[17353], 01-May-18 version [1]

0 5 10 20 30 40 Meters