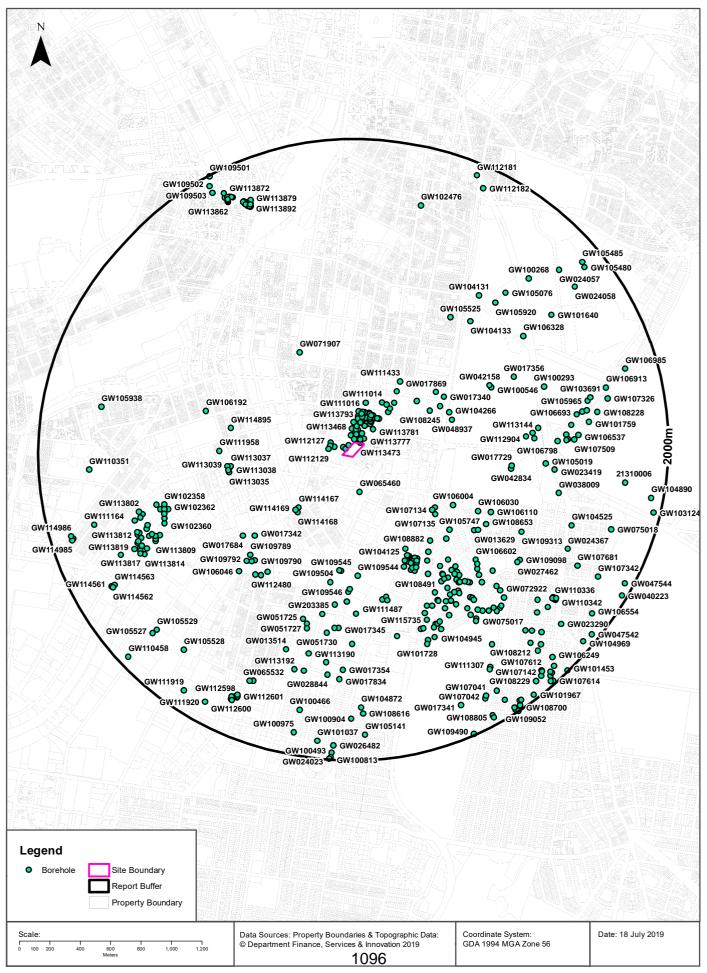

#### 4.4 Groundwater Bore Search

The Lotsearch Report (Appendix D) includes a map and list of registered groundwater bores in a zone of 2 km from the site. The below listed bores are those within 100 m of the site, as extracted from the Lotsearch Report. It is noted that the bores are listed for monitoring purposes only. No domestic use is noted given the ban on domestic use of groundwater.

#### Table 3: Groundwater Bores

Boreholes within the dataset buffer:

| GW No.       | Licence<br>No  | Work<br>Type | Owner<br>Type | Authorised<br>Purpose | Intended<br>Purpose | Name                           | Complete<br>Date | Final<br>Depth<br>(m) | Drilled<br>Depth<br>(m) | Salinity<br>(mg/L) | SWL<br>(m) | Yield<br>(L/s) | Elev<br>(AHD) | Dist | Dir           |
|--------------|----------------|--------------|---------------|-----------------------|---------------------|--------------------------------|------------------|-----------------------|-------------------------|--------------------|------------|----------------|---------------|------|---------------|
| GW113<br>473 | 10BL603<br>970 | Bore         | Local<br>Govt | Monitoring<br>Bore    | Monitoring<br>Bore  | City of<br>Sydney              | 07/07/2000       | 3.00                  | 3.00                    |                    |            |                | 1.1           | 3m   | North         |
| GW113<br>475 | 10BL603<br>970 | Bore         | Local<br>Govt | Monitoring<br>Bore    | Monitoring<br>Bore  | City of<br>Sydney              | 07/07/2009       | 6.00                  | 6.00                    |                    |            |                |               | 11m  | West          |
| GW113<br>474 | 10BL603<br>970 | Bore         | Local<br>Govt | Monitoring<br>Bore    | Monitoring<br>Bore  | City of<br>Sydney              | 07/07/2009       | 6.00                  | 6.00                    |                    |            |                |               | 12m  | North<br>West |
| GW113<br>797 | 10BL603<br>971 | Bore         | Other<br>Govt | Monitoring<br>Bore    | Monitoring<br>Bore  | Sydney<br>Water Corp           | 05/05/2006       | 4.13                  | 4.13                    |                    |            |                |               | 21m  | North         |
| GW113<br>254 | 10BL604<br>454 | Bore         | Other<br>Govt | Monitoring<br>Bore    | Monitoring<br>Bore  | Sydney<br>Water -<br>Waterloo  | 29/11/2010       | 3.60                  | 3.60                    |                    |            |                |               | 23m  | North         |
| GW113<br>778 | 10BL603<br>971 | Bore         | Other<br>Govt | Monitoring<br>Bore    | Monitoring<br>Bore  | Sydney<br>Water Corp           | 13/11/2000       | 5.00                  | 5.00                    |                    |            |                |               | 25m  | North<br>East |
| GW113<br>780 | 10BL603<br>971 | Bore         | Other<br>Govt | Monitoring<br>Bore    | Monitoring<br>Bore  | Sydney<br>Water Corp           | 16/11/2000       | 8.00                  | 8.00                    |                    |            |                |               | 26m  | North         |
| GW112<br>711 | 10BL604<br>402 | Bore         | Other<br>Govt | Monitoring<br>Bore    | Monitoring<br>Bore  | Sydney<br>Water<br>Corporation | 30/11/2010       | 3.60                  | 3.60                    |                    |            |                |               | 30m  | North         |
| GW111<br>960 | 10BL605<br>226 | Bore         | Private       | Monitoring<br>Bore    | Monitoring<br>Bore  |                                | 07/08/2012       | 6.00                  | 6.60                    | 1124               | 3.52       | 1              |               | 30m  | West          |
| GW113<br>779 | 10BL603<br>971 | Bore         | Other<br>Govt | Monitoring<br>Bore    | Monitoring<br>Bore  | Sydney<br>Water Corp           | 13/11/2000       | 9.00                  | 9.00                    |                    |            |                |               | 33m  | North<br>East |
| GW113        | 10BL603<br>971 | Bore         | Other<br>Govt | Monitoring<br>Bore    | Monitoring<br>Bore  | Sydney<br>Water Corp           | 13/11/2000       | 6.00                  | 6.00                    |                    |            |                |               | 33m  | North         |
| GW113<br>255 | 10BL604<br>454 | Bore         | Other<br>Govt | Monitoring<br>Bore    | Monitoring<br>Bore  | Sydney<br>Water -<br>Waterloo  | 29/11/2010       | 4.00                  | 4.00                    |                    |            |                |               | 44m  | North         |
| GW113<br>469 | 10BL603<br>970 | Bore         | Local<br>Govt | Monitoring<br>Bore    | Monitoring<br>Bore  | City of<br>Sydney              | 19/01/2007       | 3.10                  | 3.10                    |                    |            |                |               | 52m  | North         |
| GW112<br>712 | 10BL604<br>402 | Bore         | Other<br>Govt | Monitoring<br>Bore    | Monitoring<br>Bore  | Sydney<br>Water<br>Corporation | 29/11/2010       | 4.00                  | 4.00                    |                    |            |                |               | 56m  | North         |
| GW113<br>256 | 10BL604<br>454 | Bore         | Other<br>Govt | Monitoring<br>Bore    | Monitoring<br>Bore  | Sydney<br>Water -<br>Waterloo  | 29/11/2010       | 4.05                  | 4.05                    |                    |            |                |               | 67m  | North         |
| GW113<br>784 | 10BL603<br>971 | Bore         | Other<br>Govt | Monitoring<br>Bore    | Monitoring<br>Bore  | Sydney<br>Water Corp           | 22/11/2000       | 7.00                  | 7.00                    |                    |            |                |               | 67m  | North<br>East |
| GW111<br>959 | 10BL605<br>226 | Bore         | Private       | Monitoring<br>Bore    | Monitoring<br>Bore  |                                | 07/08/2012       | 6.00                  | 6.00                    | 1077               | 2.60       |                |               | 76m  | West          |
| GW113<br>257 | 10BL604<br>454 | Bore         | Other<br>Govt | Monitoring<br>Bore    | Monitoring<br>Bore  | Sydney<br>Water -<br>Waterloo  | 29/11/2010       | 4.10                  | 4.10                    |                    |            |                |               | 88m  | North         |
| GW112<br>713 | 10BL604<br>402 | Bore         | Other<br>Govt | Monitoring<br>Bore    | Monitoring<br>Bore  | Sydney<br>Water<br>Corporation | 29/11/2010       | 4.05                  | 4.05                    |                    |            |                |               | 90m  | North         |
| GW113<br>468 | 10BL603<br>970 | Bore         | Local<br>Govt | Monitoring<br>Bore    | Monitoring<br>Bore  | City of<br>Sydney              | 18/01/2007       | 3.50                  | 3.50                    |                    |            |                |               | 93m  | North         |
| GW113<br>258 | 10BL604<br>454 | Bore         | Other<br>Govt | Monitoring<br>Bore    | Monitoring<br>Bore  | Sydney<br>Water -<br>Waterloo  | 29/11/2010       | 4.10                  | 4.10                    |                    |            |                |               | 97m  | North         |
| GW112<br>129 | 10BL160<br>293 | Bore         | Private       | Monitoring<br>Bore    | Monitoring<br>Bore  |                                | 03/10/2001       | 5.50                  | 5.50                    |                    |            |                |               | 98m  | West          |
| GW112<br>128 | 10BL160<br>293 | Bore         | Private       | Monitoring<br>Bore    | Monitoring<br>Bore  |                                | 03/10/2001       | 5.50                  | 5.50                    |                    |            |                |               | 100m | West          |
| GW112<br>714 | 10BL604<br>402 | Bore         | Other<br>Govt | Monitoring<br>Bore    | Monitoring<br>Bore  | Sydney<br>Water<br>Corporation | 29/11/2010       | 4.10                  | 4.10                    |                    |            |                |               | 107m | North         |