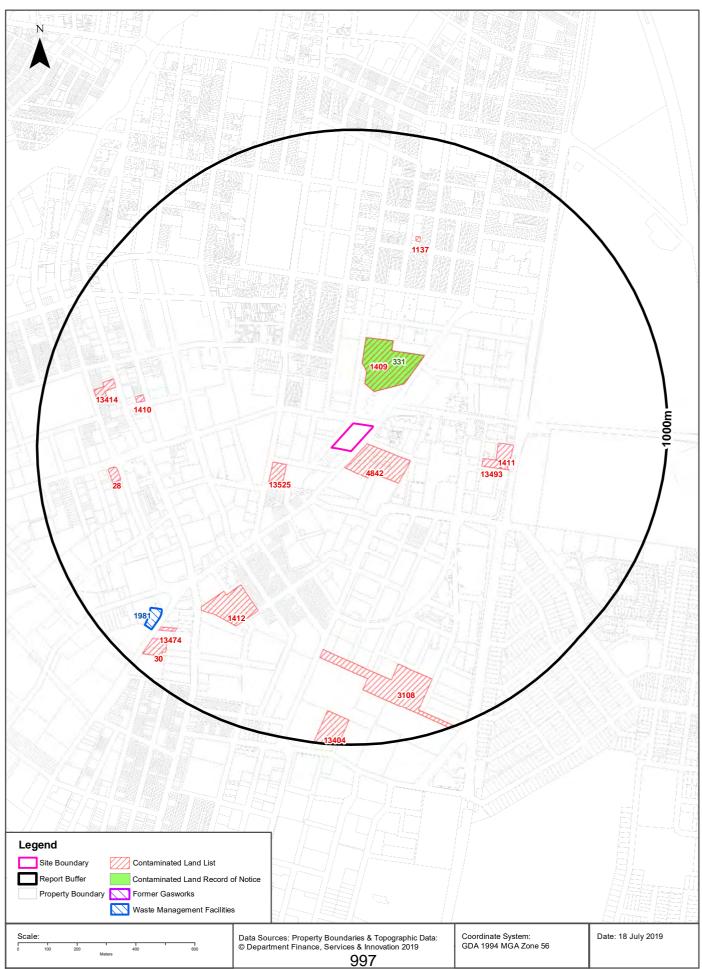

• Previously 13 other contamination records within 1 km of site, including petrol stations and processing plants, which are either under assessment or regulation under the CLM Act not required.

# **Dataset Listing**

Datasets contained within this report, detailing their source and data currency:

| Dataset Name                                                                | Custodian                                           | Supply<br>Date | Currency<br>Date | Update<br>Frequency | Dataset<br>Buffer<br>(m) | No.<br>Features<br>Onsite | No.<br>Features<br>within<br>100m | No.<br>Features<br>within<br>Buffer |
|-----------------------------------------------------------------------------|-----------------------------------------------------|----------------|------------------|---------------------|--------------------------|---------------------------|-----------------------------------|-------------------------------------|
| Cadastre Boundaries                                                         | NSW Department of Finance,<br>Services & Innovation | 19/07/2019     | 19/07/2019       | Daily               | -                        | -                         | -                                 | -                                   |
| Topographic Data                                                            | NSW Department of Finance,<br>Services & Innovation | 11/04/2019     | 10/04/2019       | As<br>required      | -                        | -                         | -                                 | -                                   |
| List of NSW contaminated sites notified to EPA                              | Environment Protection Authority                    | 17/07/2019     | 09/07/2019       | Monthly             | 1000                     | 0                         | 1                                 | 14                                  |
| Contaminated Land Records of Notice                                         | Environment Protection Authority                    | 10/07/2019     | 10/07/2019       | Monthly             | 1000                     | 0                         | 0                                 | 1                                   |
| Former Gasworks                                                             | Environment Protection Authority                    | 01/07/2019     | 11/10/2017       | Monthly             | 1000                     | 0                         | 0                                 | 0                                   |
| National Waste Management Facilities<br>Database                            | Geoscience Australia                                | 07/05/2019     | 07/03/2017       | Quarterly           | 1000                     | 0                         | 0                                 | 1                                   |
| EPA PFAS Investigation Program                                              | Environment Protection Authority                    | 01/07/2019     | 01/07/2019       | Monthly             | 2000                     | 0                         | 0                                 | 1                                   |
| Defence PFAS Investigation &<br>Management Program                          | Department of Defence                               | 01/07/2019     | 01/07/2019       | Monthly             | 2000                     | 0                         | 0                                 | 0                                   |
| Airservices Australia National PFAS<br>Management Program                   | Airservices Australia                               | 01/07/2019     | 01/07/2019       | Monthly             | 2000                     | 0                         | 0                                 | 0                                   |
| Defence 3 Year Regional<br>Contamination Investigation Program              | Department of Defence                               | 01/07/2019     | 01/07/2019       | Monthly             | 2000                     | 0                         | 0                                 | 1                                   |
| EPA Other Sites with Contamination<br>Issues                                | Environment Protection Authority                    | 13/12/2018     | 13/12/2018       | Annually            | 1000                     | 0                         | 0                                 | 0                                   |
| Licensed Activities under the POEO<br>Act 1997                              | Environment Protection Authority                    | 27/06/2019     | 27/06/2019       | Monthly             | 1000                     | 0                         | 0                                 | 2                                   |
| Delicensed POEO Activities still<br>regulated by the EPA                    | Environment Protection Authority                    | 27/06/2019     | 27/06/2019       | Monthly             | 1000                     | 0                         | 0                                 | 7                                   |
| Former POEO Licensed Activities now revoked or surrendered                  | Environment Protection Authority                    | 27/06/2019     | 27/06/2019       | Monthly             | 1000                     | 0                         | 0                                 | 9                                   |
| UPSS Environmentally Sensitive Zones                                        | Environment Protection Authority                    | 14/04/2015     | 12/01/2010       | As<br>required      | 1000                     | 1                         | 1                                 | 1                                   |
| UBD Business to Business Directory<br>1991 (Premise & Intersection Matches) | Hardie Grant                                        |                |                  | Not<br>required     | 150                      | 2                         | 24                                | 30                                  |
| UBD Business to Business Directory<br>1991 (Road & Area Matches)            | Hardie Grant                                        |                |                  | Not<br>required     | 150                      | -                         | 3                                 | 3                                   |
| UBD Business to Business Directory<br>1986 (Premise & Intersection Matches) | Hardie Grant                                        |                |                  | Not<br>required     | 150                      | 4                         | 48                                | 57                                  |
| UBD Business to Business Directory 1986 (Road & Area Matches)               | Hardie Grant                                        |                |                  | Not<br>required     | 150                      | -                         | 9                                 | 9                                   |
| UBD Business Directory 1982 (Premise & Intersection Matches)                | Hardie Grant                                        |                |                  | Not<br>required     | 150                      | 0                         | 21                                | 37                                  |
| UBD Business Directory 1982 (Road & Area Matches)                           | Hardie Grant                                        |                |                  | Not<br>required     | 150                      | -                         | 20                                | 20                                  |
| UBD Business Directory 1978 (Premise & Intersection Matches)                | Hardie Grant                                        |                |                  | Not<br>required     | 150                      | 4                         | 90                                | 104                                 |
| UBD Business Directory 1978 (Road & Area Matches)                           | Hardie Grant                                        |                |                  | Not<br>required     | 150                      | -                         | 34                                | 34                                  |
| UBD Business Directory 1975 (Premise & Intersection Matches)                | Hardie Grant                                        |                |                  | Not<br>required     | 150                      | 3                         | 52                                | 67                                  |
| UBD Business Directory 1975 (Road & Area Matches)                           | Hardie Grant                                        |                |                  | Not<br>required     | 150                      | -                         | 39                                | 39                                  |
| UBD Business Directory 1970 (Premise & Intersection Matches)                | Hardie Grant                                        |                |                  | Not<br>required     | 150                      | 15                        | 101                               | 132                                 |
| UBD Business Directory 1970 (Road & Area Matches)                           | Hardie Grant                                        |                |                  | Not<br>required     | 150                      | -                         | 86                                | 86                                  |
| UBD Business Directory 1965 (Premise & Intersection Matches)                | Hardie Grant                                        |                |                  | Not<br>required     | 150                      | 15                        | 77                                | 86                                  |
| UBD Business Directory 1965 (Road & Area Matches)                           | Hardie Grant                                        |                |                  | Not                 | 150                      | -                         | 4                                 | 4                                   |
| UBD Business Directory 1961 (Premise & Intersection Matches)                | Hardie Grant                                        |                |                  | Not<br>required     | 150                      | 18                        | 71                                | 91                                  |